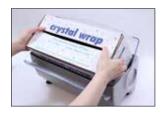

## **RAPID WRAP™** FII M DISPENSER

Rapid Wrap® Film Dispenser provides the easiest load-and-go of film dispensing. Use with bulk or boxed film; 12" rolls up to 3,000' or 5½" diameter roll of film. Made of durable ABS plastic that is easy to clean and dishwasher safe.

- Saves money reduces film cost by 100% use of film
- Keeps food safe eliminates cross-contamination from unsanitary cardboard cutter boxes
- Operator friendly design for use with bulk or boxed film. Drop-in and go!
- Wall-mounting options and suction cup feet allows for more control while wrapping foods
- Conveniently packaged for Cash & Carry