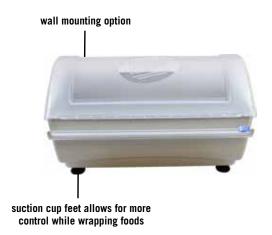

- Saves money reduces film cost by 100% use of film
- Keeps food safe eliminates cross-contamination from unsanitary cardboard cutter boxes
- Operator friendly design for use with bulk or boxed film. Drop-in and go!
- Wall-mounting options and suction cup feet allows for more control while wrapping foods
- Conveniently packaged for Cash & Carry