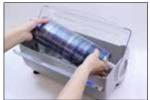

## **RAPID WRAP™** FII M DISPENSER

Rapid Wrap® Film Dispenser provides the easiest load-and-go of film dispensing. Use with bulk or boxed film; 12" rolls up to 3,000' or 5½" diameter roll of film. Made of durable ABS plastic that is easy to clean and dishwasher safe.

- Saves money reduces film cost by 100% use of film
- Keeps food safe eliminates cross-contamination from unsanitary cardboard cutter boxes
- Operator friendly design for use with bulk or boxed film. Drop-in and go!
- Wall-mounting options and suction cup feet allows for more control while wrapping foods
- Conveniently packaged for Cash & Carry