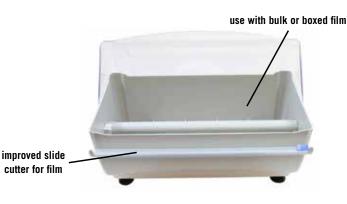

## **RAPID WRAP™** FII M DISPENSER

Rapid Wrap® Film Dispenser provides the easiest load-and-go of film dispensing. Use with bulk or boxed film; 12" rolls up to 3,000' or 5½" diameter roll of film. Made of durable ABS plastic that is easy to clean and dishwasher safe.

| Item              | Description                        | Min Order/<br>Case Pack | List<br>Price (\$) |
|-------------------|------------------------------------|-------------------------|--------------------|
| RWS12             | 12" Rapid Wrap Film Dispenser      | 1 ea                    | 59.98 ea           |
| REPLACEMENT PARTS |                                    |                         |                    |
| RWS12DL           | Replacement Dowel for RWS12        | 1 ea                    | 4.32 ea            |
| RWS12SRB          | Replacement Slide Cutter for RWS12 | 1 ea                    | 5.00 ea            |