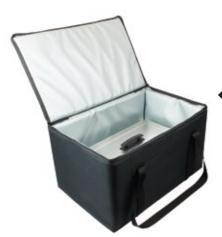

#### No Seams. No Leaks. No Bacteria

Our antimicrobial liners are seamless, which means there are no holes that sauces or liquids can seep through to form mold and cause odors in the insulation.

#### **Dense Foam Insulation**

Our multilayered insulation design protects from outside temperatures while maintaining the temperature inside the IFC.