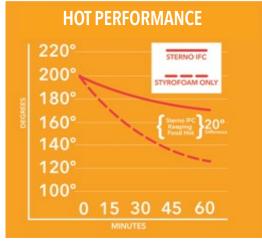

#### **Keeps Your Hot Food, HOT**

We've tested our bags to ensure that heat retention is maximized and maintained throughout the entire delivery cycle.

#### **Keeps Your Cold Food, COLD**

The ability to maintain a cold temperature is as important as maintaining a hot temperature. Our bags do both equally well.