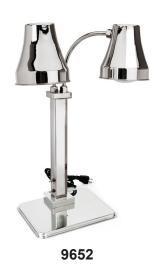

HEAT LAMP : Model 9651 Model 9652

When both style and function are demanded, these lamps provide precise heating in an attractive contemporary design. Perfect for action stations as well as with buffet operations.

## **Standard Features:**

- Self standing with heavy Square base to prevent tipping over and slides beneath the carving board
- On/Off switch conveniently located on post (Double Lamp Warmer has a Dual Switch so each side can be used seperatley)
- · Standard Food Safe bulbs included
- 72" long cord

Model 9651 120/60/1 250 Watts (  $2.1\,\mathrm{Amp}$  ) NEMA 5-15 Shipping Wt 15 lbs. Model 9652 120/60/1 500 Watts (  $4.2\,\mathrm{Amp}$  ) NEMA 5-15 Shipping Wt 17 lbs.