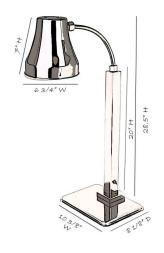

HEAT LAMP : Model 9651 Model 9652

When both style and function are demanded, these lamps provide precise heating in an attractive contemporary design. Perfect for action stations as well as with buffet operations.

## **Standard Features:**

- Self standing with heavy Square base to prevent tipping over and slides beneath the carving board
- On/Off switch conveniently located on post (Double Lamp Warmer has a Dual Switch so each side can be used seperatley)
- · Standard Food Safe bulbs included
- 72" long cord

Model 9651 120/60/1 250 Watts (  $2.1\,\mathrm{Amp}$  ) NEMA 5-15 Shipping Wt 15 lbs. Model 9652 120/60/1 500 Watts (  $4.2\,\mathrm{Amp}$  ) NEMA 5-15 Shipping Wt 17 lbs.