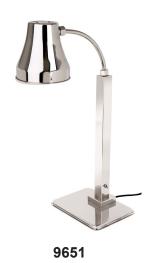

HEAT LAMP : Model 9651 Model 9652

When both style and function are demanded, these lamps provide precise heating in an attractive contemporary design. Perfect for action stations as well as with buffet operations.

## **Standard Features:**

- Self standing with heavy Square base to prevent tipping over and slides beneath the carving board
- On/Off switch conveniently located on post (Double Lamp Warmer has a Dual Switch so each side can be used seperatley)
- · Standard Food Safe bulbs included
- 72" long cord

Model 9651 120/60/1 250 Watts (  $2.1\,\mathrm{Amp}$  ) NEMA 5-15 Shipping Wt 15 lbs. Model 9652 120/60/1 500 Watts (  $4.2\,\mathrm{Amp}$  ) NEMA 5-15 Shipping Wt 17 lbs.