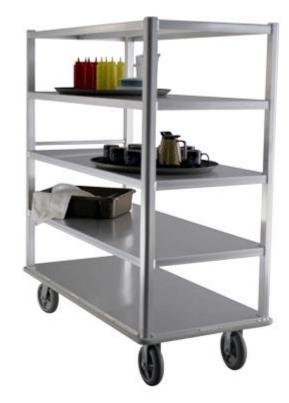

## **APPLICATION:**

These units are built for transporting big loads for banquets, catering, and bussing. The solid shelves have marine edges that add strength and contain spills.

#### **MATERIAL:**

Framework is constructed of 1 3/4"x 1 3/4"x.100" wall Queen Mary Tube (tube with 3/4" radius to the outside of unit). Shelves are constructed of .080" sheet aluminum reinforced with 1 1/4"x1 1/4"x.070" wall tubing. Base is constructed of 1 3/4"x1 3/4"x.070" wall tubing.

### **CASTERS:**

These racks come equipped with four 8" platform type casters, two swivel and two rigid.