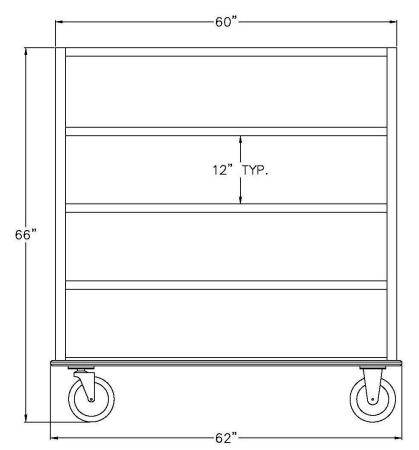

Model #1450

| Model No. | Size-W | Size-H | Size-D | Wt. Cap. | No. Shelves | Shelf Spacing |
|-----------|--------|--------|--------|----------|-------------|---------------|
| 1450      | 29"    | 66"    | 62"    | 3000#    | 5           | 12"           |
| 1451      | 29"    | 66"    | 75"    | 2500#    | 5           | 12"           |
| 1452      | 29"    | 66"    | 62"    | 2500#    | 4           | 16 1/2"       |
| 1455      | 29"    | 66"    | 62"    | 3000#    | 6           | 9 1/4"        |