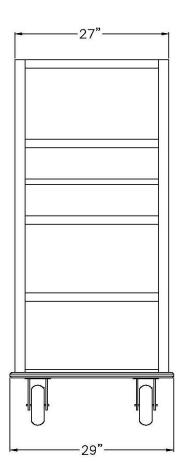

Model #1450

| Model No. | Size-W | Size-H | Size-D | Wt. Cap. | No. Shelves | Shelf Spacing |
|-----------|--------|--------|--------|----------|-------------|---------------|
| 1450      | 29"    | 66"    | 62"    | 3000#    | 5           | 12"           |
| 1451      | 29"    | 66"    | 75"    | 2500#    | 5           | 12"           |
| 1452      | 29"    | 66"    | 62"    | 2500#    | 4           | 16 1/2"       |
| 1455      | 29"    | 66"    | 62"    | 3000#    | 6           | 9 1/4"        |