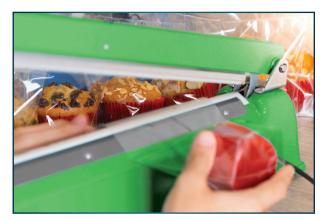

## **Product Features**

- Seals in 0.2 to 3 seconds
- Compatible with rolled, embossed, flat or zipper vacuum bags with a thickness up to 1/32"(0.5mm)

EBS-400M

EBS-400M-I

- Adjustable timer with indicator light lets you know when seal is ready
- No warm-up time making it easy to seal as needed
- Made of durable aluminum and iron

CE

Seals freshness in 0.2 to 3 seconds

| ITEM       | DESCRIPTION                       | OVERALL DIMENSIONS<br>L" X D" X H" (mm) | SEAL<br>BAR        | SEAL<br>WIRE  | POWER                       | PLUG       |
|------------|-----------------------------------|-----------------------------------------|--------------------|---------------|-----------------------------|------------|
| EBS-400M   | Impulse Bag Sealer                | 20-7/8 x 3-5/8 x 12<br>(530 x 92 x 305) | 15-3/4"<br>(400mm) | 1/8"<br>(3mm) | 120V~50/60Hz,<br>480W, 4A   | NEMA 5-15P |
| EBS-400M-I | Impulse Bag Sealer, International | 20-7/8 x 3-5/8 x 12<br>(530 x 92 x 305) | 15-3/4"<br>(400mm) | 1/8"<br>(3mm) | 220V~50/60Hz,<br>480W, 2.2A | CEE 7/7    |