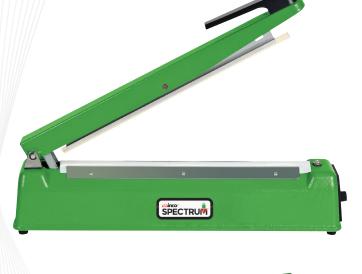

## SPECTRUM 16" MANUAL IMPULSE BAG SEALER

## **Product Features**

- Seals in 0.2 to 3 seconds
- Compatible with rolled, embossed, flat or zipper vacuum bags with a thickness up to 1/32"(0.5mm)

EBS-400M

EBS-400M-I

- Adjustable timer with indicator light lets you know when seal is ready
- No warm-up time making it easy to seal as needed
- Made of durable aluminum and iron