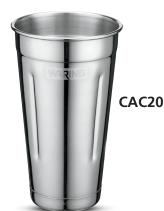

### **PARTS & ACCESSORIES**

Stainless Steel Malt Cup

**CAC112** Solid Agitator (6 pack)

Butterfly Agitator (6 pack)