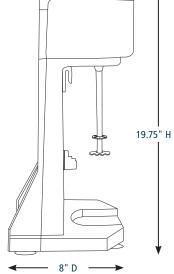

### **DIMENSIONS**

Out of Box Weight: 14.5 lb.

| ORDERING INFORMATION                                            | #STD.<br>PKG. | GIFTBOX<br>WEIGHT | CUBIC<br>FEET | BOX DIMENSIONS<br>L X W X H | UPC          | CASE<br>PKG. | MC<br>WEIGHT | MC DIMENSIONS<br>L X W X H | MBC            |
|-----------------------------------------------------------------|---------------|-------------------|---------------|-----------------------------|--------------|--------------|--------------|----------------------------|----------------|
| WDM120TX – Heavy-Duty, Single-Spindle<br>Drink Mixer with Timer | 1             | 17.3              | 1             | 10.23" x 9.05" x 22"        | 040072083327 | 1            | 18.48        | 11" x 9.1" x 22.8"         | 10040072083324 |