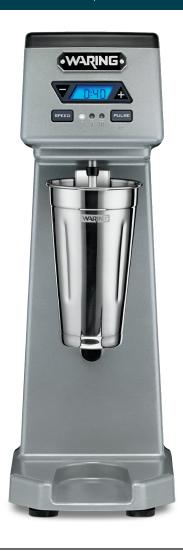

## Heavy-Duty, Single-Spindle Drink Mixer with Timer

#### **SALES FEATURES**

Enjoy hands-free operation and consistent results with the Waring® WDM120TX Heavy-Duty Single-Spindle Drink Mixer with Timer. Make classic milkshakes and malts your customers will love. Power through the coldest, hardest ice cream with ease, thanks to a 1 peak HP, high-performance motor. A large, easy-to-read LCD display lets you program the timer before or during use to maximize efficiency.

#### **MAIN FEATURES**

- Independent, high-performance, 1 peak HP motor is user-replaceable for continued operation
- Includes thermal protection to prolong motor life
- Electronic, 3-speed and pulse controls maintain speed under load for optimal performance – 15,000 / 18,000 / 21,000 RPM
- Fully enclosed actuators prevent mix from entering the housing
- Each unit includes 2 agitators for each spindle:
  One solid agitator for mixing hard ice creams and aerating for increased yield, and one butterfly agitator for softer ice creams and mix-ins
- Increased cup clearance: Slide cups into position without tilt
- Fully automatic, cup-activated, one-handed START/STOP operation
- 10-minute timer
- Heavy-duty, powder-coated die-cast steel housing
- Stainless steel malt beverage cup included
- Limited One-Year Warranty