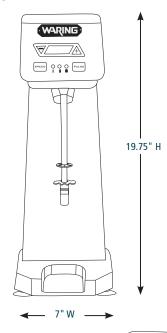

### **DIMENSIONS**

Out of Box Weight: 14.5 lb.

| ORDERING INFORMATION                                            | #STD.<br>PKG. | GIFTBOX<br>WEIGHT | CUBIC<br>FEET | BOX DIMENSIONS<br>L X W X H | UPC          | CASE<br>PKG. | MC<br>WEIGHT | MC DIMENSIONS<br>L X W X H | MBC            |
|-----------------------------------------------------------------|---------------|-------------------|---------------|-----------------------------|--------------|--------------|--------------|----------------------------|----------------|
| WDM120TX – Heavy-Duty, Single-Spindle<br>Drink Mixer with Timer | 1             | 17.3              | 1             | 10.23" x 9.05" x 22"        | 040072083327 | 1            | 18.48        | 11" x 9.1" x 22.8"         | 10040072083324 |