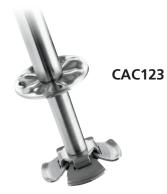

### **PARTS & ACCESSORIES**

Stainless Steel Malt Cup

**CAC112** Solid Agitator (6 pack)

Butterfly Agitator (6 pack)