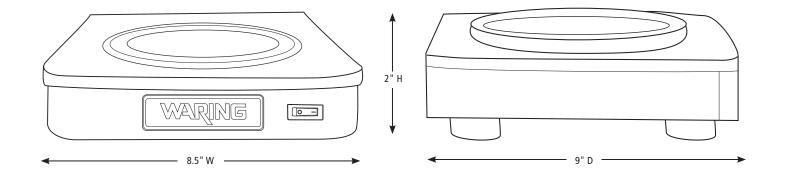

or warmer.

#### **ELECTRICAL**

Voltage: 120

Frequency: 60Hz

Watts: 70

Amps: 1.7

Plug Type: NEMA 5-15P (\*\*)

Cord Length: 3 feet





#### **SALES FEATURES**

Perfect for restaurants, cafes, diners, and catered events, the Waring Commercial® Single Burner Coffee Warmer ensures there's always a fresh pot of piping hot coffee on hand. Durable yet lightweight, with wipe-clean stainless steel construction, it offers portable convenience and fits easily on any countertop. Just press the toggle switch on and the burner generates 70W of heating power to keep coffee at the optimal temperature. Non-skid feet keep the unit in place to prevent spills.













©2020 Waring Commercial 314 Ella T. Grasso Avenue, Torrington, CT 06790 Tel. 800-492-7464 • Fax 860-496-9008

### **DIMENSIONS**





## Out of Box Weight: 2 lb.

| ORDERING INFORMATION                | #STD.<br>PKG. | GIFTBOX<br>WEIGHT | CUBIC<br>FEET | BOX DIMENSIONS<br>D X W X H | UPC          | CASE<br>PKG. | MC<br>WEIGHT | MC DIMENSIONS<br>D X W X H | МВС            |
|-------------------------------------|---------------|-------------------|---------------|-----------------------------|--------------|--------------|--------------|----------------------------|----------------|
| WCW10 – Single Burner Coffee Warmer | 1             | 2.6               | 2.82          | 10.875" x 10.875" x 4.125"  | 040072090707 | 16           | 45.2         | 22.25" x 22" x 17.75"      | 10040072090704 |