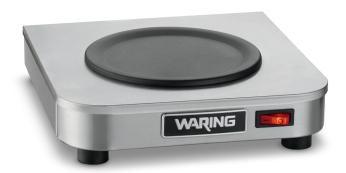

#### **MAIN FEATURES**

- Keeps coffee fresh and hot
- Self regulating warmers prevent overheating
  - Saves energy compared to continuous heat models
- Low, profile, simple design
- Stainless steel construction
- Non-skid feet
- Perfect for restaurants, cafes and diners
- Two-year parts and one year labor warranty

#### **SALES FEATURES**

Perfect for restaurants, cafes, diners, and catered events, the Waring Commercial® Single Burner Coffee Warmer ensures there's always a fresh pot of piping hot coffee on hand. Durable yet lightweight, with wipe-clean stainless steel construction, it offers portable convenience and fits easily on any countertop. Just press the toggle switch on and the burner generates 70W of heating power to keep coffee at the optimal temperature. Non-skid feet keep the unit in place to prevent spills.