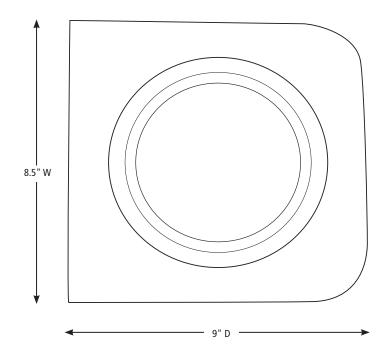

r warmer.

#### **ELECTRICAL**

Voltage: 120

Frequency: 60Hz

Watts: 70

Amps: 1.7

Plug Type: NEMA 5-15P (\*\*)

Cord Length: 3 feet





#### **SALES FEATURES**

Perfect for restaurants, cafes, diners, and catered events, the Waring Commercial® Single Burner Coffee Warmer ensures there's always a fresh pot of piping hot coffee on hand. Durable yet lightweight, with wipe-clean stainless steel construction, it offers portable convenience and fits easily on any countertop. Just press the toggle switch on and the burner generates 70W of heating power to keep coffee at the optimal temperature. Non-skid feet keep the unit in place to prevent spills.













©2020 Waring Commercial 314 Ella T. Grasso Avenue, Torrington, CT 06790 Tel. 800-492-7464 • Fax 860-496-9008

### **DIMENSIONS**





## Out of Box Weight: 2 lb.

| ORDERING INFORMATION                | #STD.<br>PKG. | GIFTBOX<br>WEIGHT | CUBIC<br>FEET | BOX DIMENSIONS<br>D X W X H | UPC          | CASE<br>PKG. | MC<br>WEIGHT | MC DIMENSIONS<br>D X W X H | МВС            |
|-------------------------------------|---------------|-------------------|---------------|-----------------------------|--------------|--------------|--------------|----------------------------|----------------|
| WCW10 – Single Burner Coffee Warmer | 1             | 2.6               | 2.82          | 10.875" x 10.875" x 4.125"  | 040072090707 | 16           | 45.2         | 22.25" x 22" x 17.75"      | 10040072090704 |