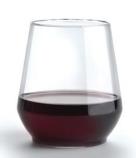

## Additional features and benefits

- The visually appealing design and clarity allows for stunning food & beverage presentation at events inside, outside and EVEN POOLSIDE!
- · Flexible shatterproof PET is ideal for use anywhere glass is prohibited.
- · Removable white trays can be used as a convenient vehicle to serve from, or tuck the handles in for a stackable display.
- Carafe/Cruet is perfect for serving wine, salad dressings, coffee creamer and more. An available clear lid makes transportation a snap!
- · Small case packs result in less storage space, and lower financial investment.

| ITEM#     | ITEM DESCRIPTION                         | CASE PACK | CASE WEIGHT | CASE CUBE | DIMENSIONS               | UCC               |
|-----------|------------------------------------------|-----------|-------------|-----------|--------------------------|-------------------|
| RESSFL10  | 10oz Reserv™ Stemless Flute              | 4/16      | 6.20        | 1.34      | 20.12" x 10.37" x 11.12" | 100 74506 56987 0 |
| RESSGL12  | 12oz Reserv™ Stemless Glass              | 4/16      | 6.03        | 0.60      | 13.87" x 13.62" x 15.50" | 100 74506 56988 7 |
| RESCF12   | 12oz Reserv™ Carafe/Cruet                | 4/16      | 6.30        | 1.79      | 23.50" x 12.12" x 10.87" | 100 74506 56990 0 |
| LDRESCF12 | Lid for Reserv <sup>™</sup> Carafe/Cruet | 30/50     |             |           |                          |                   |
|           |                                          |           |             |           |                          |                   |