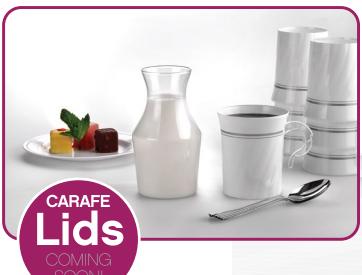

## Additional features and benefits

- The visually appealing design and clarity allows for stunning food & beverage presentation at events inside, outside and EVEN POOLSIDE!
- · Flexible shatterproof PET is ideal for use anywhere glass is prohibited.
- · Removable white trays can be used as a convenient vehicle to serve from, or tuck the handles in for a stackable display.
- Carafe/Cruet is perfect for serving wine, salad dressings, coffee creamer and more. An available clear lid makes transportation a snap!
- · Small case packs result in less storage space, and lower financial investment.