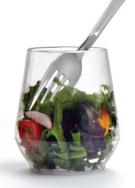

## Additional features and benefits

- The visually appealing design and clarity allows for stunning food & beverage presentation at events inside, outside and EVEN POOLSIDE!
- · Flexible shatterproof PET is ideal for use anywhere glass is prohibited.
- · Removable white trays can be used as a convenient vehicle to serve from, or tuck the handles in for a stackable display.
- Carafe/Cruet is perfect for serving wine, salad dressings, coffee creamer and more. An available clear lid makes transportation a snap!
- · Small case packs result in less storage space, and lower financial investment.

| ITEM#     | ITEM DESCRIPTION                         | CASE PACK | CASE WEIGHT | CASE CUBE | DIMENSIONS               | UCC               |
|-----------|------------------------------------------|-----------|-------------|-----------|--------------------------|-------------------|
| RESSFL10  | 10oz Reserv™ Stemless Flute              | 4/16      | 6.20        | 1.34      | 20.12" x 10.37" x 11.12" | 100 74506 56987 0 |
| RESSGL12  | 12oz Reserv™ Stemless Glass              | 4/16      | 6.03        | 0.60      | 13.87" x 13.62" x 15.50" | 100 74506 56988 7 |
| RESCF12   | 12oz Reserv™ Carafe/Cruet                | 4/16      | 6.30        | 1.79      | 23.50" x 12.12" x 10.87" | 100 74506 56990 0 |
| LDRESCF12 | Lid for Reserv <sup>™</sup> Carafe/Cruet | 30/50     |             |           |                          |                   |
|           |                                          |           |             |           |                          |                   |