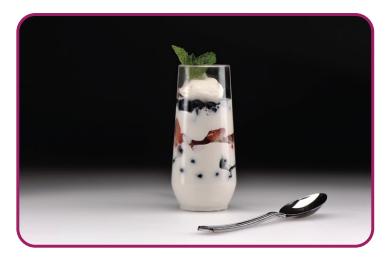

## Additional features and benefits

- The visually appealing design and clarity allows for stunning food & beverage presentation at events inside, outside and EVEN POOLSIDE!
- · Flexible shatterproof PET is ideal for use anywhere glass is prohibited.
- · Removable white trays can be used as a convenient vehicle to serve from, or tuck the handles in for a stackable display.
- Carafe/Cruet is perfect for serving wine, salad dressings, coffee creamer and more. An available clear lid makes transportation a snap!
- · Small case packs result in less storage space, and lower financial investment.