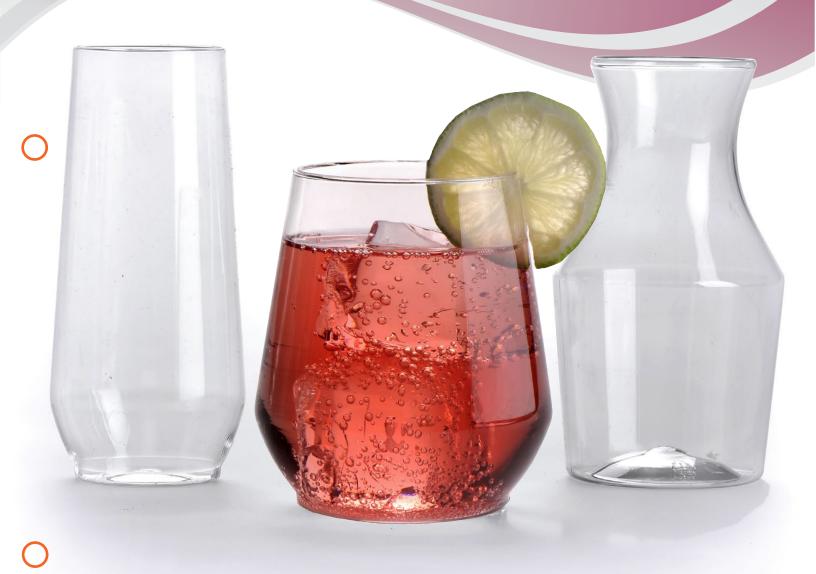

## It's Unique. It's Sophisticated. It's Stemless!

## Additional features and benefits

- The visually appealing design and clarity allows for stunning food & beverage presentation at events inside, outside and EVEN POOLSIDE!
- · Flexible shatterproof PET is ideal for use anywhere glass is prohibited.
- · Removable white trays can be used as a convenient vehicle to serve from, or tuck the handles in for a stackable display.
- Carafe/Cruet is perfect for serving wine, salad dressings, coffee creamer and more. An available clear lid makes transportation a snap!
- · Small case packs result in less storage space, and lower financial investment.

| ITEM#     | ITEM DESCRIPTION                         | CASE PACK | CASE WEIGHT | CASE CUBE | DIMENSIONS               | UCC               |
|-----------|------------------------------------------|-----------|-------------|-----------|--------------------------|-------------------|
| RESSFL10  | 10oz Reserv™ Stemless Flute              | 4/16      | 6.20        | 1.34      | 20.12" x 10.37" x 11.12" | 100 74506 56987 0 |
| RESSGL12  | 12oz Reserv™ Stemless Glass              | 4/16      | 6.03        | 0.60      | 13.87" x 13.62" x 15.50" | 100 74506 56988 7 |
| RESCF12   | 12oz Reserv™ Carafe/Cruet                | 4/16      | 6.30        | 1.79      | 23.50" x 12.12" x 10.87" | 100 74506 56990 0 |
| LDRESCF12 | Lid for Reserv <sup>™</sup> Carafe/Cruet | 30/50     |             |           |                          |                   |
|           |                                          |           |             |           |                          |                   |