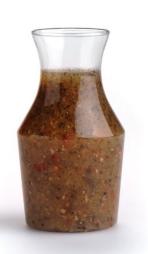

## Additional features and benefits

- The visually appealing design and clarity allows for stunning food & beverage presentation at events inside, outside and EVEN POOLSIDE!
- · Flexible shatterproof PET is ideal for use anywhere glass is prohibited.
- · Removable white trays can be used as a convenient vehicle to serve from, or tuck the handles in for a stackable display.
- Carafe/Cruet is perfect for serving wine, salad dressings, coffee creamer and more. An available clear lid makes transportation a snap!
- · Small case packs result in less storage space, and lower financial investment.

| ITEM#     | ITEM DESCRIPTION                         | CASE PACK | CASE WEIGHT | CASE CUBE | DIMENSIONS               | UCC               |
|-----------|------------------------------------------|-----------|-------------|-----------|--------------------------|-------------------|
| RESSFL10  | 10oz Reserv™ Stemless Flute              | 4/16      | 6.20        | 1.34      | 20.12" x 10.37" x 11.12" | 100 74506 56987 0 |
| RESSGL12  | 12oz Reserv™ Stemless Glass              | 4/16      | 6.03        | 0.60      | 13.87" x 13.62" x 15.50" | 100 74506 56988 7 |
| RESCF12   | 12oz Reserv™ Carafe/Cruet                | 4/16      | 6.30        | 1.79      | 23.50" x 12.12" x 10.87" | 100 74506 56990 0 |
| LDRESCF12 | Lid for Reserv <sup>™</sup> Carafe/Cruet | 30/50     |             |           |                          |                   |
|           |                                          |           |             |           |                          |                   |