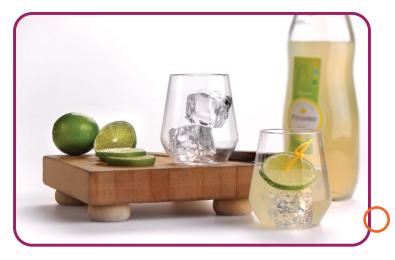

## Additional features and benefits

- The visually appealing design and clarity allows for stunning food & beverage presentation at events inside, outside and EVEN POOLSIDE!
- · Flexible shatterproof PET is ideal for use anywhere glass is prohibited.
- · Removable white trays can be used as a convenient vehicle to serve from, or tuck the handles in for a stackable display.
- Carafe/Cruet is perfect for serving wine, salad dressings, coffee creamer and more. An available clear lid makes transportation a snap!
- · Small case packs result in less storage space, and lower financial investment.