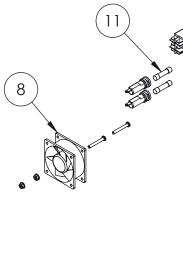

### SOUS VIDE CONTROL HEAD W/PLATE

| ITEM NO. | PART NUMBER | DESCRIPTION                  | QTY. |
|----------|-------------|------------------------------|------|
| 1        | XSVM00001   | KIT - CIRCULATOR MOTOR, 120V | 1    |
| 2        | XSVM00002   | DIGITAL DISPLAY BOARD        | 1    |
| 3        | XSVM00003   | POWER BOARD, 120V            | 1    |
| 8        | XSVM00008   | COOLING FAN                  | 1    |
| 12       | XSVM00012   | POWER SWITCH                 | 1    |
| 15       | XSVM00015   | POWER CORD, 120V             | 1    |
| 11       | XSVM00011   | 16A FUSE                     | 2    |