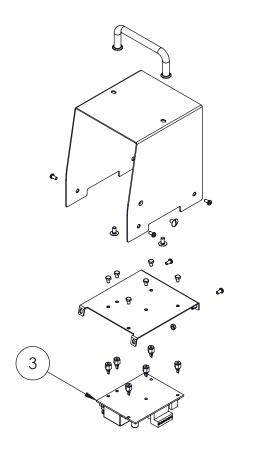

#### SOUS VIDE CONTROL HEAD W/PLATE

| ITEM NO. | PART NUMBER | DESCRIPTION                       | QTY. |
|----------|-------------|-----------------------------------|------|
| 4        | XSVM00004   | BATH SUPPORT PLATE                | 1    |
| 5        | XSVM00005   | KIT - HEATER AND HIGH LIMIT, 120V | 1    |
| 6        | XSVM00006   | CIRCULATOR IMPELLER               | 1    |
| 9        | XSVM00009   | SAFETY TEMP PROBE                 | 1    |
| 10       | XSVM00010   | THERMOATATIC TEMP PROBE           | 1    |
| 13       | XSVM00013   | PROTECTIVE BASKET                 | 1    |
| 14       | XSVM00014   | FLOAT SWITCH                      | 1    |