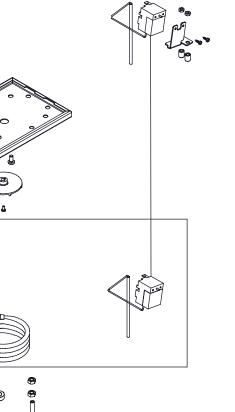

### SOUS VIDE CONTROL HEAD W/PLATE

| ITEM NO. | PART NUMBER | DESCRIPTION                  | QTY. |
|----------|-------------|------------------------------|------|
| 1        | XSVM00001   | KIT - CIRCULATOR MOTOR, 120V | 1    |
| 2        | XSVM00002   | DIGITAL DISPLAY BOARD        | 1    |
| 3        | XSVM00003   | POWER BOARD, 120V            | 1    |
| 8        | XSVM00008   | COOLING FAN                  | 1    |
| 12       | XSVM00012   | POWER SWITCH                 | 1    |
| 15       | XSVM00015   | POWER CORD, 120V             | 1    |
| 11       | XSVM00011   | 16A FUSE                     | 2    |

#### SOUS VIDE CONTROL HEAD W/PLATE

| ITEM NO. | PART NUMBER | DESCRIPTION                       | QTY. |
|----------|-------------|-----------------------------------|------|
| 4        | XSVM00004   | BATH SUPPORT PLATE                | 1    |
| 5        | XSVM00005   | KIT - HEATER AND HIGH LIMIT, 120V | 1    |
| 6        | XSVM00006   | CIRCULATOR IMPELLER               | 1    |
| 9        | XSVM00009   | SAFETY TEMP PROBE                 | 1    |
| 10       | XSVM00010   | THERMOATATIC TEMP PROBE           | 1    |
| 13       | XSVM00013   | PROTECTIVE BASKET                 | 1    |
| 14       | XSVM00014   | FLOAT SWITCH                      | 1    |