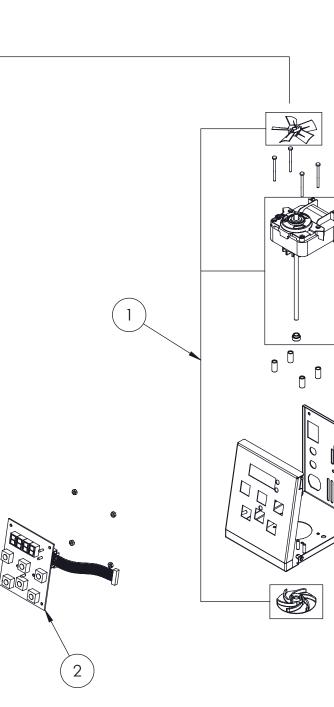

### SOUS VIDE CONTROL HEAD W/PLATE

| ITEM NO. | PART NUMBER | DESCRIPTION                  | QTY. |
|----------|-------------|------------------------------|------|
| 1        | XSVM00001   | KIT - CIRCULATOR MOTOR, 120V | 1    |
| 2        | XSVM00002   | DIGITAL DISPLAY BOARD        | 1    |
| 3        | XSVM00003   | POWER BOARD, 120V            | 1    |
| 8        | XSVM00008   | COOLING FAN                  | 1    |
| 12       | XSVM00012   | POWER SWITCH                 | 1    |
| 15       | XSVM00015   | POWER CORD, 120V             | 1    |
| 11       | XSVM00011   | 16A FUSE                     | 2    |