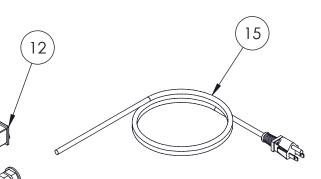

### SOUS VIDE CONTROL HEAD W/PLATE

| ITEM NO. | PART NUMBER | DESCRIPTION                  | QTY. |
|----------|-------------|------------------------------|------|
| 1        | XSVM00001   | KIT - CIRCULATOR MOTOR, 120V | 1    |
| 2        | XSVM00002   | DIGITAL DISPLAY BOARD        | 1    |
| 3        | XSVM00003   | POWER BOARD, 120V            | 1    |
| 8        | XSVM00008   | COOLING FAN                  | 1    |
| 12       | XSVM00012   | POWER SWITCH                 | 1    |
| 15       | XSVM00015   | POWER CORD, 120V             | 1    |
| 11       | XSVM00011   | 16A FUSE                     | 2    |