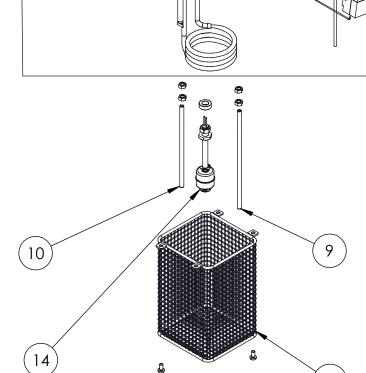

#### SOUS VIDE CONTROL HEAD W/PLATE

| ITEM NO. | PART NUMBER | DESCRIPTION                       | QTY. |
|----------|-------------|-----------------------------------|------|
| 4        | XSVM00004   | BATH SUPPORT PLATE                | 1    |
| 5        | XSVM00005   | KIT - HEATER AND HIGH LIMIT, 120V | 1    |
| 6        | XSVM00006   | CIRCULATOR IMPELLER               | 1    |
| 9        | XSVM00009   | SAFETY TEMP PROBE                 | 1    |
| 10       | XSVM00010   | THERMOATATIC TEMP PROBE           | 1    |
| 13       | XSVM00013   | PROTECTIVE BASKET                 | 1    |
| 14       | XSVM00014   | FLOAT SWITCH                      | 1    |