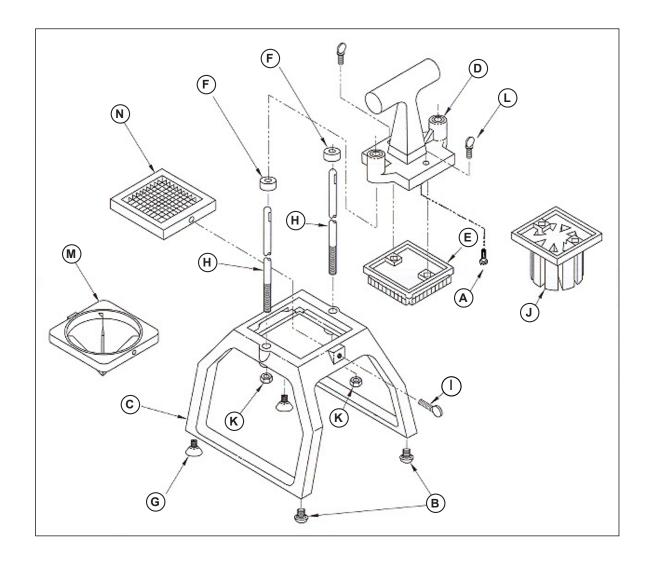

Previous Item No. 2803057 Rev B Item No. 2350079-1 Rev 09/10

| Callout | Description                             |
|---------|-----------------------------------------|
| А       | Screw, Hex Head Stainless               |
| В       | Black Rubber Foot, Screw On             |
| С       | Base (includes Guide Rods)              |
| D       | Pusher Head Casting (includes Bearings) |

| Callout | Description              |
|---------|--------------------------|
| Е       | Pusher Head Block        |
| F       | Bumper                   |
| G       | Suction Foot             |
| Н       | Guide Rod, 3/8" Diameter |
| I       | Thumbscrew               |

| Callout | Description              |
|---------|--------------------------|
| J       | Pusher Head              |
| K       | Lock Nut 5/16" x 18, UNC |
| L       | Thumbscrew               |
| М       | Blade, Wedge             |
| N       | Blade, Dice              |