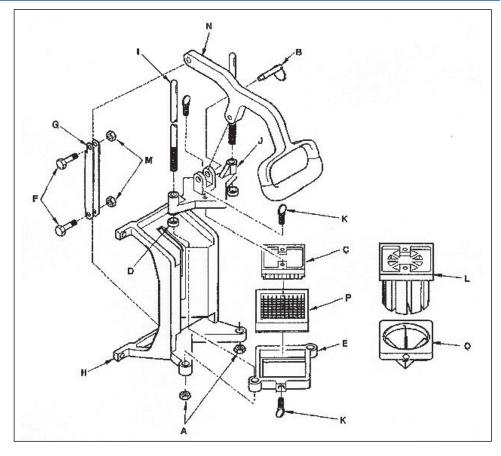

### SPARE PARTS LIST AND EXPLODED VIEW - INSTACUT 3.5W (WALL MOUNT)

| Callout | Description                     |
|---------|---------------------------------|
| А       | Lock Nut                        |
| В       | Pull Pin w/ Ring 1 1/4" Long    |
| С       | Pusher Head Block, 3/8"         |
|         | Pusher Head Block, 1/4" & 1/2"  |
| D       | Rubber Bumper, 3/8" I.D.        |
| E       | Blade Holder                    |
| F       | Screw, Shoulder                 |
| G       | Handle Link                     |
| Н       | Base                            |
| I       | Guide Rod                       |
| J       | Pusher Head Casting w/ Bearings |
| K       | Thumbscrew                      |
| L       | Pusher Head                     |
| М       | Nutblock, Hex                   |
| N       | D-Handle, Rubber Coated         |
| 0       | Blade                           |
| Р       | Blade, Dice                     |