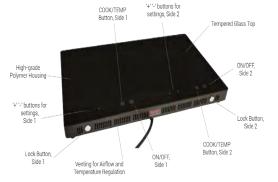

#### **Premium Durability & Control**

High-grade polymer housing and 5mm thick, tempered glass, the LoPRO™ provides enhanced durability to withstand even the most rigorous commercial conditions.

LED touch controls accessible via the easy to clean, glass top allow for quick and accurate control at the press of a finger.

Additional control is built-in with an illuminated lock button that ensures modes and temperature are never accidentally adjusted.

# Tempered Glass Top Control buttons High-grade Polymer Housing Lock Button

**PRODUCT DETAILS |** 