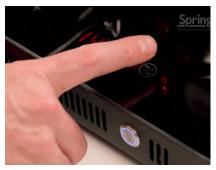

#### Industry-leading Performance

**Exclusive SmartScan technology:** Advanced pan size and pan type recognition allows the range to automatically adjust heat to correct temperature to protect pans from warping or food from burning. Over/under voltage protection corrects any fluctuation of power for optimal performance and energy efficiency.

**Automatic Pan Recovery:** seamlessly adjusts and recognizes pans without losing connection as you lift or tilt from the surface during cooking, sauteing, or flipping - similar to a gas range but with no flash point and better cost savings.