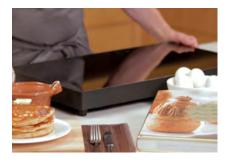

#### **Premium Durability & Control**

High-grade polymer housing and 5mm thick, tempered glass, the LoPRO™ provides enhanced durability to withstand even the most rigorous commercial conditions.

LED touch controls accessible via the easy to clean, glass top allow for quick and accurate control at the press of a finger.

Additional control is built-in with an illuminated lock button that ensures modes and temperature are never accidentally adjusted.