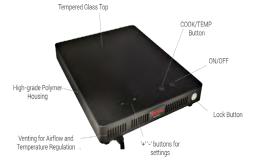

#### **Premium Durability & Control**

High-grade polymer housing and 5mm thick, tempered glass, the LoPRO™ provides enhanced durability to withstand even the most rigorous commercial conditions.

LED touch controls accessible via the easy to clean, glass top allow for quick and accurate control at the press of a finger.

Additional control is built-in with an illuminated lock button that ensures modes and temperature are never accidentally adjusted.

# Tempered Glass Top Control buttons High-grade Polymer Housing Lock Button

**PRODUCT DETAILS |** 