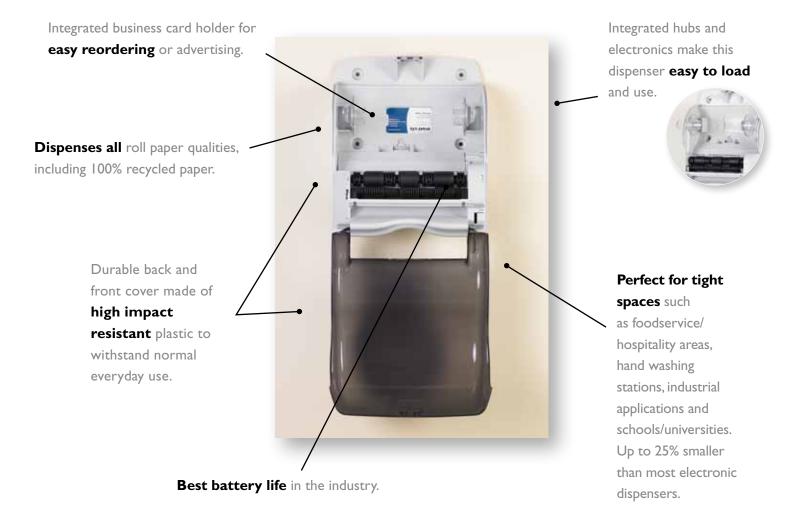

## Universal. Simple. Reliable.

**TEAR-N-DRY Essence** is an electronic hands free dispenser that provides quick paper delivery; consistently dispensing 10" length towels without a wait. The Tear-N-Dry Essence is simple to use and requires no adjustments, making it easy to load, use and refill with the universal paper of your choice. Reliability and best battery life also make Essence the right choice to reduce maintenance and battery costs.