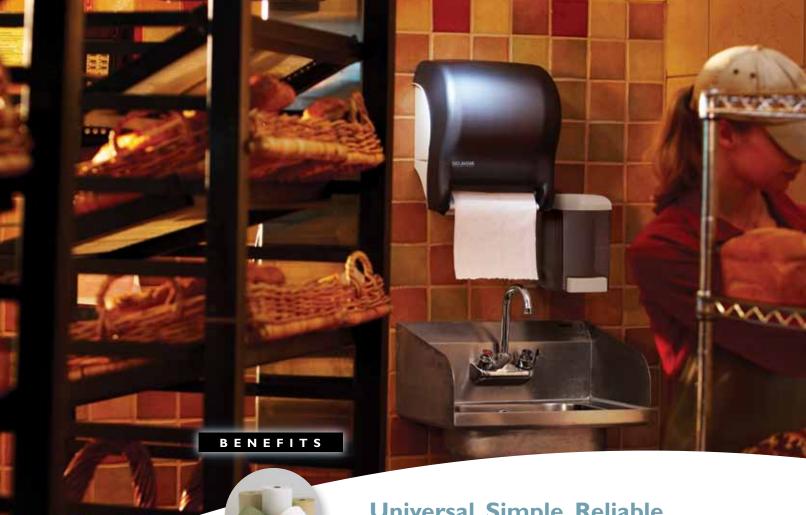

## Universal. Simple. Reliable.

**TEAR-N-DRY Essence** is an electronic hands free dispenser that provides quick paper delivery; consistently dispensing 10" length towels without a wait. The Tear-N-Dry Essence is simple to use and requires no adjustments, making it easy to load, use and refill with the universal paper of your choice. Reliability and best battery life also make Essence the right choice to reduce maintenance and battery costs.