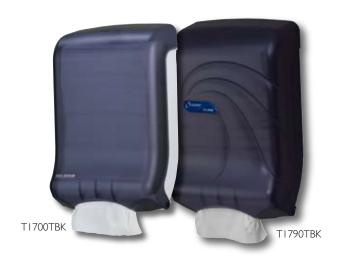

| ltem#    |
|----------|
| T1750TBK |
| T1750TBL |
| T1750WH  |

Color Black Pearl Arctic Blue White Dimensions:  $| | | / |_2 \times | | | / |_2 \times 6$ 

 $(292 \times 292 \times 152 \text{mm})$ 

Item# Color
T1700TBK Black Pearl
T1790TBK

T1700TBL Arctic Blue T1790TBL

T1790WS

Dimensions:  $18'' \times 11^3 /_4'' \times 6^1 /_4''$  (292 × 292 × 152mm)

Classic Line of Washroom Dispensers

Oceans® Family Line of Washroom Dispensers

White Sand

Z061023E