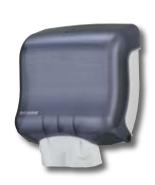

## Large Capacity Ultrafold™

- Ideal for tight fitting applications.
- Designed to eliminate overstuffing of towels.
- Optional adhesive back great for mounting on the mirror to replace towel baskets.

- 50% more capacity than standard folded towel dispensers.
- Higher capacity reduces the need to refill C-Fold or Multifold towels.
- Towels will not bunch or clump allowing the user to retrieve only the amount they desire.
- Symmetrical design fits naturally within all environments.

| ltem#    |
|----------|
| T1750TBK |
| T1750TBL |
| T1750WH  |

Color Black Pearl Arctic Blue White Dimensions:  $| | | / |_2 \times | | | / |_2 \times 6$ 

 $(292 \times 292 \times 152 \text{mm})$ 

Item# Color
T1700TBK Black Pearl
T1790TBK