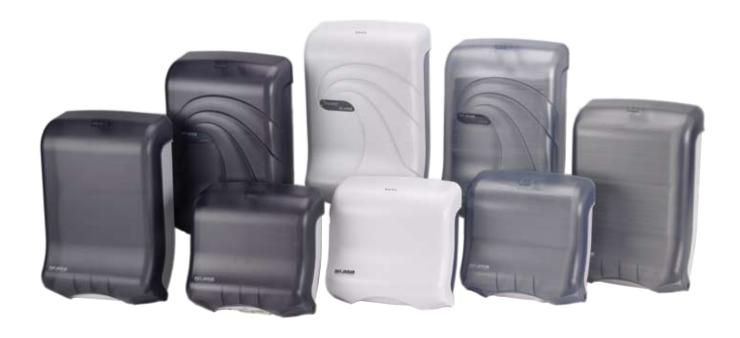

## **COMMON FEATURES**

Universal;

dispenses any brand or quality of multifold towel

Present® System

offers a seamless and professional towel presentation

**Attractive Designs** 

## Large Capacity Ultrafold™

- Ideal for tight fitting applications.
- Designed to eliminate overstuffing of towels.
- Optional adhesive back great for mounting on the mirror to replace towel baskets.

- 50% more capacity than standard folded towel dispensers.
- Higher capacity reduces the need to refill C-Fold or Multifold towels.
- Towels will not bunch or clump allowing the user to retrieve only the amount they desire.
- Symmetrical design fits naturally within all environments.