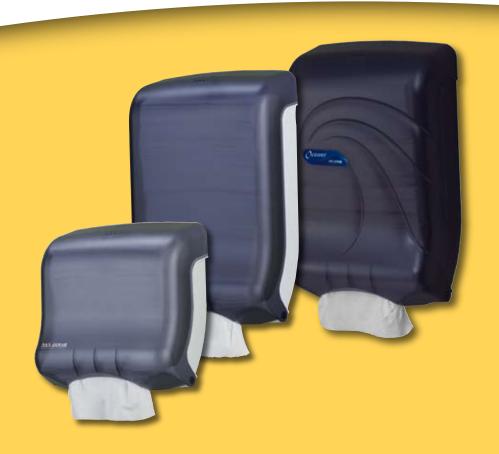

## Large Capacity Ultrafold™

- Ideal for tight fitting applications.
- Designed to eliminate overstuffing of towels.
- Optional adhesive back great for mounting on the mirror to replace towel baskets.

- 50% more capacity than standard folded towel dispensers.
- Higher capacity reduces the need to refill C-Fold or Multifold towels.
- Towels will not bunch or clump allowing the user to retrieve only the amount they desire.
- Symmetrical design fits naturally within all environments.

| ltem#    |
|----------|
| T1750TBK |
| T1750TBL |
| T1750WH  |

Color Black Pearl Arctic Blue White Dimensions:  $| | | / |_2 \times | | | / |_2 \times 6$ 

 $(292 \times 292 \times 152 \text{mm})$ 

Item# Color
T1700TBK Black Pearl
T1790TBK

T1700TBL Arctic Blue T1790TBL

T1790WS

Dimensions:  $18'' \times 11^3 /_4'' \times 6^1 /_4''$  (292 × 292 × 152mm)

Classic Line of Washroom Dispensers

Oceans® Family Line of Washroom Dispensers

White Sand

Z061023E