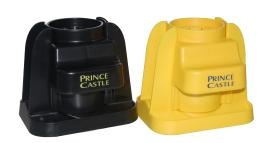

The Citrus Sabe® is constructed of high-impact plastic, making it extremely durable. It is easy to clean and use, and includes an 8 section wedger. Available in both yellow and black.

## **ORDERING INFORMATION**

| Model Number | Description                            |  |  |
|--------------|----------------------------------------|--|--|
| CW-1         | Black Citrus Saber (8 section wedger)  |  |  |
| CW-6         | Yellow Citrus Saber (8 section wedger) |  |  |
| 925-059S     | Replacement Blade Set for Citrus Saber |  |  |