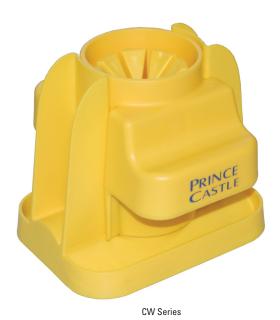

### **Citrus Wedging System**

The Prince Castle CW-Series Citrus Saber® is an economical solution to wedging, perfectly sectioning fruits and vegetables, including lemons, limes and tomatoes into perfect portions. The Citrus Saber® is the ideal choice for drinks, salads and garnishes. The Citrus Saber® is perfect for operations with minimal counter space due to its compact size.

The Citrus Sabe® is constructed of high-impact plastic, making it extremely durable. It is easy to clean and use, and includes an 8 section wedger. Available in both yellow and black.