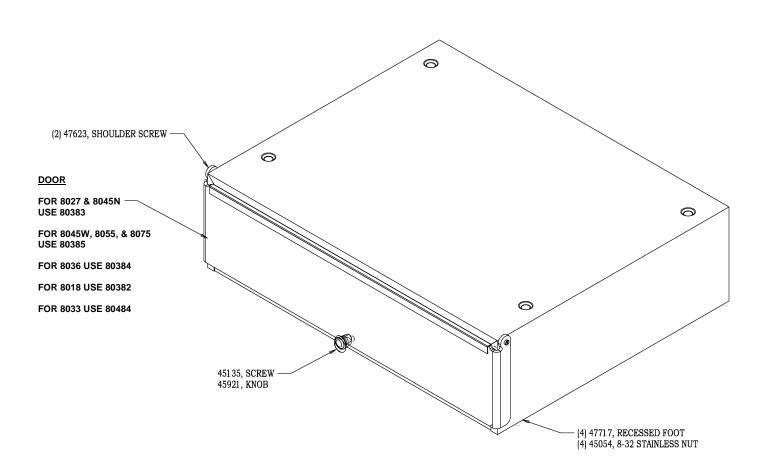

## SERVICE PARTS LIST

NEMCO FOOD EQUIPMENT 301 Meuse Argonne Hicksville, OH 43526 1-800-782-6761 Toll Free 419-542-6690 Fax www.nemcofoodequip.com

47070 9-27-13