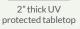

## BT1860 & BT1872 18 gauge strength frame BT1896

**National Public Seating** 

16 gauge cantilever comfort legs set 11" from back of table

Textured tabletop surface smooth enough for writing

Can withstand heat up to 212 degrees Fahrenheit