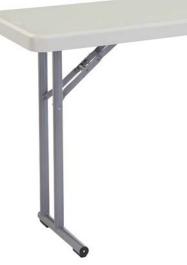

## BT1860 & BT1872 18 gauge strength frame BT1896

**National Public Seating** 

16 gauge cantilever comfort legs set 11" from back of table

Textured tabletop surface smooth enough for writing

Can withstand heat up to 212 degrees Fahrenheit

Unique spring-loaded lock for complete stability

Lightweight for easy setup and transport

Store & Transport up to 12 tables with the DY3072 or DY3096

Mix and match rectangle & round table storage & transport with the DYMU.