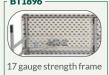

## BT1860 & BT1872 18 gauge strength frame BT1896

**National Public Seating** 

16 gauge cantilever comfort legs set 11" from back of table

Textured tabletop surface smooth enough for writing

Can withstand heat up to 212 degrees Fahrenheit