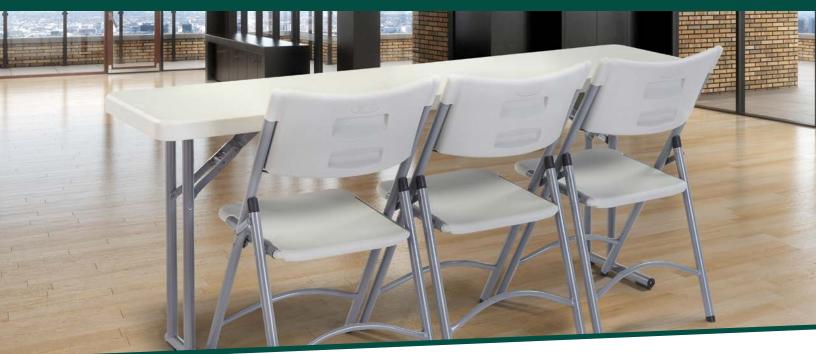

# **BT1800 Series Seminar Folding Tables**

Length Options 60" 72" 96"

## BT1860 & BT1872 18 gauge strength frame BT1896

**National Public Seating** 

16 gauge cantilever comfort legs set 11" from back of table

Textured tabletop surface smooth enough for writing

Can withstand heat up to 212 degrees Fahrenheit

Unique spring-loaded lock for complete stability

Lightweight for easy setup and transport

Store & Transport up to 12 tables with the DY3072 or DY3096

Mix and match rectangle & round table storage & transport with the DYMU.