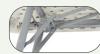

## BT1860 & BT1872 18 gauge strength frame BT1896

**National Public Seating** 

16 gauge cantilever comfort legs set 11" from back of table

Textured tabletop surface smooth enough for writing

Can withstand heat up to 212 degrees Fahrenheit

Unique spring-loaded lock for complete stability

Lightweight for easy setup and transport

Store & Transport up to 12 tables with the DY3072 or DY3096

Mix and match rectangle & round table storage & transport with the DYMU.