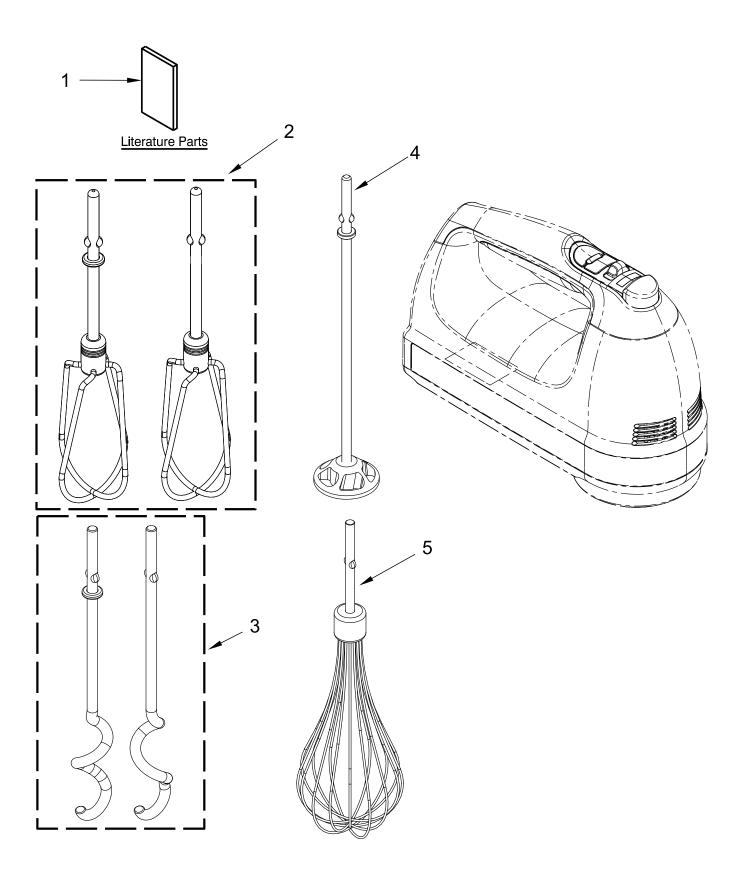

# **UNIT PARTS**

| <u>Illus.</u><br><u>No.</u> | Part No.  | Description                      |
|-----------------------------|-----------|----------------------------------|
| 1                           |           | Literature Parts                 |
|                             | W10434747 | Use and Care Guide, U.S.         |
|                             | W10466754 | Use and Care Guide,<br>Australia |
|                             | W10466755 | Use and Care Guide, Japan        |

| Illus. |    |
|--------|----|
| No.    | Pa |

#### Part No. Description

- W10531842 Beaters (includes Right and Left)
  W10490651 Hooks, Dough (includes Right and Left)
  W10490652 Rod, Blending
- 9702832 Whisk, Wire 5