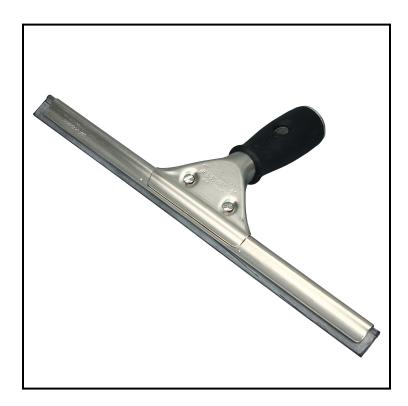

## Impact® Window Squeegee, 12 in., Stainless Steel 6222

This rugged squeegee can be paired with a handle for large jobs.

## **Features**

- Fast-lock handle for quick blade and channel changes
- Non-slip rubber grip
- Can extend reach with standard squeegee handles
- Handles #8101, #760, #6248 or #221-W

| Item | Description                        | Color/Scent     | Size   | <b>Private Labeling</b> | Case Weight | Case Cube | Packaging  |
|------|------------------------------------|-----------------|--------|-------------------------|-------------|-----------|------------|
| 6222 | 12 in. Stainless Steel<br>Squeegee | Stainless Steel | 12 in. | No                      | 2.94        | 0.23      | 6 per Case |