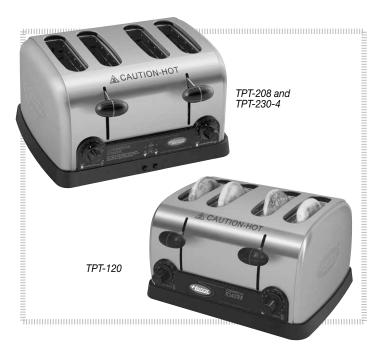

# **Pop-Up Toasters**

Models: TPT-120, -208, -240, -230-4

The Hatco Pop-Up Toasters are economical, fast, dependable and versatile. These toasters are perfect for self-serve buffet areas and lighter volume restaurants, diners and cafes.

# Standard features

- Evenly toasts a variety of bread products including bagels, Texas toast, waffles and English muffins
- All models have four self-centering 1.25" (32 mm) extra wide slots.
- Durable stainless steel construction
- Individual progressive color controls
- Removable crumb trays for easy cleaning
- A selector switch for single (or double) sided toasting (excluding TPT-120)
- Unit comes with 6' (1829 mm) cord with plug

| Project  |  |
|----------|--|
| Item # _ |  |
| Quantity |  |

TPT-120, -208, -240

Page 1 of 2