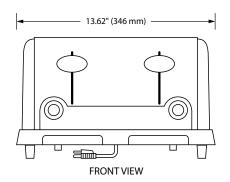

### **SPECIFICATIONS Pop-Up Toasters**

The shaded areas contain electrical information for International models only

| Model         | <b>Dimensions</b> (Width x Depth x Height)                                                            | Volts    | Phase             | Watts | Amps | Plug                      | Ship Weight*   |
|---------------|-------------------------------------------------------------------------------------------------------|----------|-------------------|-------|------|---------------------------|----------------|
| TPT-120 (US)  | 13.62" x 12.32" x 8.04" (346 x 313 x 204 mm)<br>Slot Opening: 1.25" x 5.5" x 4.5" (32 x 140 x 114 mm) | 120      | 144<br>Single 260 | 1800  | 15.0 | NEMA 5-15P                | 14 lbs. (7 kg) |
| TPT-120 (CAN) |                                                                                                       |          |                   | 1440  | 12.0 |                           |                |
| TPT-208       |                                                                                                       | 208      |                   | 2600  | 12.5 | NEMA 6-15P <sup>†</sup>   | 16 lbs. (8 kg) |
| TPT-240       |                                                                                                       | 240      |                   |       | 10.9 | NEMA 6-15P                |                |
| TPT-230-4     |                                                                                                       | 230 (CE) |                   | 2388  | 10.4 | CEE 7/7 Schuko<br>AS 3112 |                |