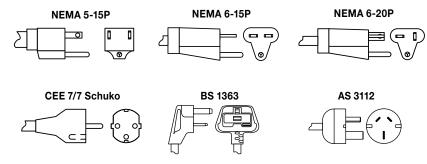

### **SPECIFICATIONS Pop-Up Toasters**

The shaded areas contain electrical information for International models only

| Model         | <b>Dimensions</b> (Width x Depth x Height)                                                            | Volts    | Phase             | Watts | Amps | Plug                      | Ship Weight*   |
|---------------|-------------------------------------------------------------------------------------------------------|----------|-------------------|-------|------|---------------------------|----------------|
| TPT-120 (US)  | 13.62" x 12.32" x 8.04" (346 x 313 x 204 mm)<br>Slot Opening: 1.25" x 5.5" x 4.5" (32 x 140 x 114 mm) | 120      | 144<br>Single 260 | 1800  | 15.0 | NEMA 5-15P                | 14 lbs. (7 kg) |
| TPT-120 (CAN) |                                                                                                       |          |                   | 1440  | 12.0 |                           |                |
| TPT-208       |                                                                                                       | 208      |                   | 2600  | 12.5 | NEMA 6-15P <sup>†</sup>   | 16 lbs. (8 kg) |
| TPT-240       |                                                                                                       | 240      |                   |       | 10.9 | NEMA 6-15P                |                |
| TPT-230-4     |                                                                                                       | 230 (CE) |                   | 2388  | 10.4 | CEE 7/7 Schuko<br>AS 3112 |                |

# **PLUG CONFIGURATIONS**

<sup>\*</sup>Shipping weight includes packaging.
†NEMA-6-20P for Canada