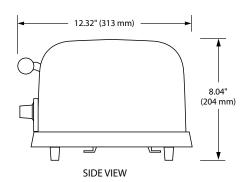

### **SPECIFICATIONS Pop-Up Toasters**

The shaded areas contain electrical information for International models only

| Model         | <b>Dimensions</b> (Width x Depth x Height)                                                            | Volts    | Phase             | Watts | Amps | Plug                      | Ship Weight*   |
|---------------|-------------------------------------------------------------------------------------------------------|----------|-------------------|-------|------|---------------------------|----------------|
| TPT-120 (US)  | 13.62" x 12.32" x 8.04" (346 x 313 x 204 mm)<br>Slot Opening: 1.25" x 5.5" x 4.5" (32 x 140 x 114 mm) | 120      | 144<br>Single 260 | 1800  | 15.0 | NEMA 5-15P                | 14 lbs. (7 kg) |
| TPT-120 (CAN) |                                                                                                       |          |                   | 1440  | 12.0 |                           |                |
| TPT-208       |                                                                                                       | 208      |                   | 2600  | 12.5 | NEMA 6-15P <sup>†</sup>   | 16 lbs. (8 kg) |
| TPT-240       |                                                                                                       | 240      |                   |       | 10.9 | NEMA 6-15P                |                |
| TPT-230-4     |                                                                                                       | 230 (CE) |                   | 2388  | 10.4 | CEE 7/7 Schuko<br>AS 3112 |                |