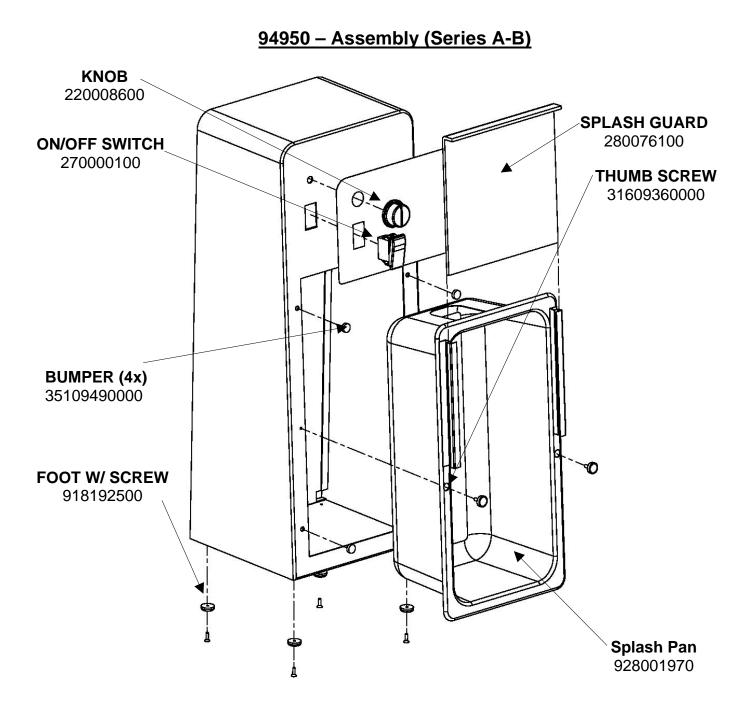

## **Replacement Parts Diagram**

**PROPRIETARY RIGHTS NOTICE** This document and all information contained within it is the property of Hamilton Beach Brands, Inc. (HBB). It is confidential and proprietary and has been provided to you for a limited purpose. It must be returned or destroyed upon request. Disclosure, reproduction or use of this document and any information contained within it, in full or in part, for any purpose is forbidden without the prior written consent of HBB. No photographs may be taken of any article fabricated or assembled from this document without the prior written consent of HBB.

| Hamilton Beach<br>4421 Waterfront Drive<br>Glen Allen, VA 23060 | Revision Descripti | on: Added Splas |                |        |             |              |      |   |
|-----------------------------------------------------------------|--------------------|-----------------|----------------|--------|-------------|--------------|------|---|
|                                                                 | Request Number:    | HQE-8073        | Revision Date: |        | 7/1/09      | Approved by: |      |   |
|                                                                 | Issue Code(s):     | CS, SP          | Page:          | 1 of 2 | Document #: | 510003600    | Rev: | Ε |