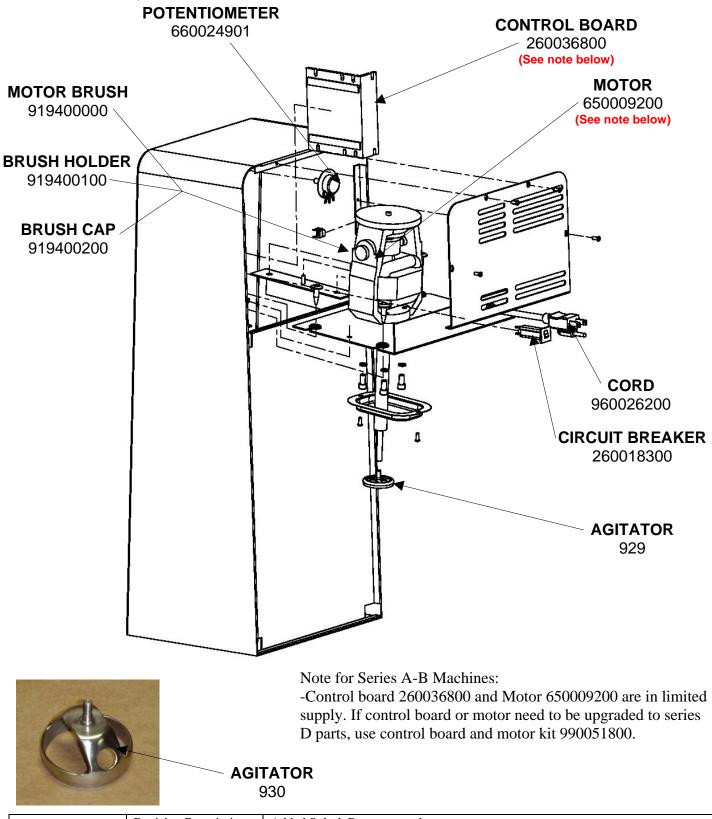

## **Replacement Parts Diagram**

PROPRIETARY RIGHTS NOTICE This document and all information contained within it is the property of Hamilton Beach Brands, Inc. (HBB). It is confidential and proprietary and has been provided to you for a limited purpose. It must be returned or destroyed upon request. Disclosure, reproduction or use of this document and any information contained within it, in full or in part, for any purpose is forbidden without the prior written consent of HBB. No photographs may be taken of any article fabricated or assembled from this document without the prior written consent of HBB.

|                                                                 | Revision Description: Added Splash Pan part number |          |         |         |             |              |      |   |  |
|-----------------------------------------------------------------|----------------------------------------------------|----------|---------|---------|-------------|--------------|------|---|--|
| Hamilton Beach<br>4421 Waterfront Drive<br>Glen Allen, VA 23060 | Request Number:                                    | HQE-8073 | Revisio | n Date: | 7/1/09      | Approved by: |      |   |  |
|                                                                 | Issue Code(s):                                     | CS, SP   | Page:   | 2 of 2  | Document #: | 510003600    | Rev: | Ε |  |