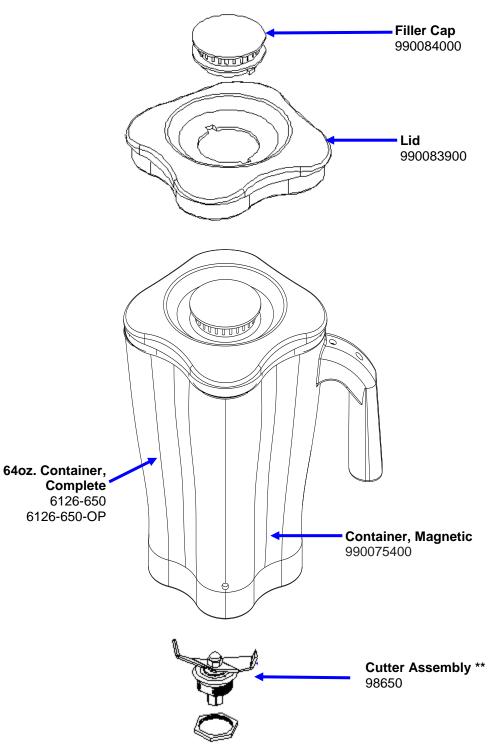

## Parts & Accessories Diagram HBH550

PROPRIETARY RIGHTS NOTICE and has been provided to you for a limited purpose. It must be returned or destroyed upon request. Disclosure, reproduction or use of this document and any information contained within it, in full or in part, for any purpose is forbidden without the prior written consent of HBB. No photographs may be taken of any article fabricated or assembled from this document without the prior written consent of HBB.

<sup>\*\*</sup>Cutter Assembly Includes: Blade, Lock Washer, Hex Nut, Drive Coupling Attachment and Cutter Bearing Assembly.

| Hamilton Beach<br>4421 Waterfront Drive<br>Glen Allen, VA 23060 | Revision Description | n: Correct Low | er Hous        | ing numbe | er          |              |         |   |
|-----------------------------------------------------------------|----------------------|----------------|----------------|-----------|-------------|--------------|---------|---|
|                                                                 | Request Number:      | DOC4343        | Revision Date: |           | 12/19/13    | Approved by: | DOC4343 |   |
|                                                                 | Issue Code(s):       | L              | Page:          | 2 of 3    | Document #: | 540044000    | Rev:    | В |

#### Notes:

\*Complete Container includes: Cutter Assembly, Container, Lid and Filler Cap

| Hamilton Beach<br>4421 Waterfront Drive<br>Glen Allen, VA 23060 | Revision Description | n: Correct Low | er Hous        | sing number |             |              |         |   |  |
|-----------------------------------------------------------------|----------------------|----------------|----------------|-------------|-------------|--------------|---------|---|--|
|                                                                 | Request Number:      | DOC4343        | Revision Date: |             | 12/19/13    | Approved by: | DOC4343 |   |  |
|                                                                 | Issue Code(s):       | L              | Page:          | 3 of 3      | Document #: | 540044000    | Rev:    | В |  |