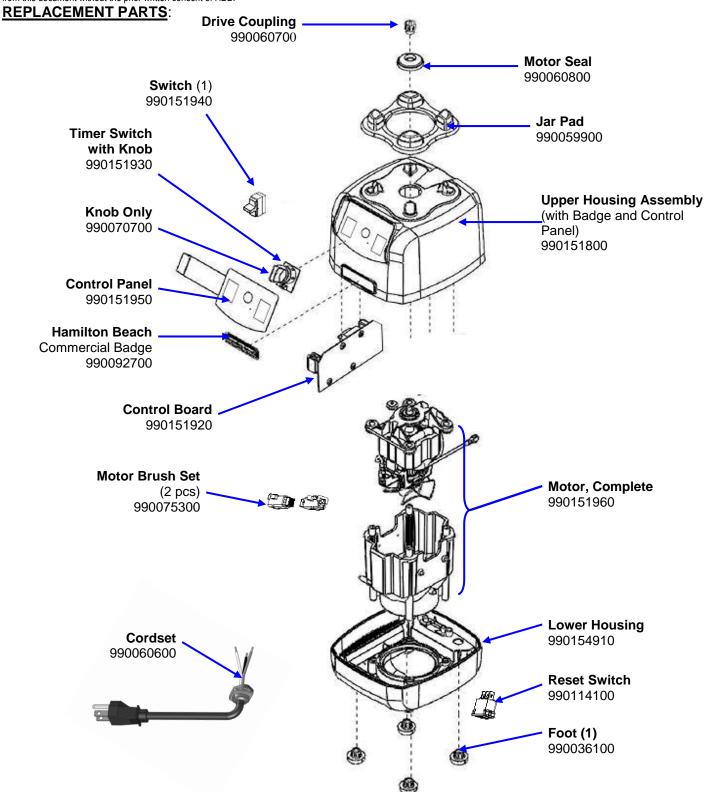

## Parts & Accessories Diagram HBH550

PROPRIETARY RIGHTS NOTICE This document and all information contained within it is the property of Hamilton Beach Brands, Inc. (HBB). It is confidential and proprietary and has been provided to you for a limited purpose. It must be returned or destroyed upon request. Disclosure, reproduction or use of this document and any information contained within it, in full or in part, for any purpose is forbidden without the prior written consent of HBB. No photographs may be taken of any article fabricated or assembled from this document without the prior written consent of HBB.

| Hamilton Beach<br>4421 Waterfront Drive<br>Glen Allen, VA 23060 | Revision Description | on: Correct Lov | Correct Lower Housing number |        |             |              |         |   |
|-----------------------------------------------------------------|----------------------|-----------------|------------------------------|--------|-------------|--------------|---------|---|
|                                                                 | Request Number:      | DOC4343         | Revision Date:               |        | 12/19/13    | Approved by: | DOC4343 |   |
|                                                                 | Issue Code(s):       | L               | Page:                        | 1 of 3 | Document #: | 540044000    | Rev:    | В |