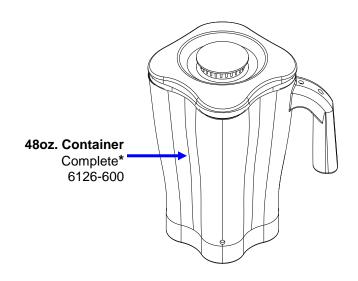

## **ACCESSORIES**

#### Notes:

\*Complete Container includes: Cutter Assembly, Container, Lid and Filler Cap

| Hamilton Beach<br>4421 Waterfront Drive<br>Glen Allen, VA 23060 | Revision Description | n: Correct Low | er Hous        | sing number |             |              |         |   |  |
|-----------------------------------------------------------------|----------------------|----------------|----------------|-------------|-------------|--------------|---------|---|--|
|                                                                 | Request Number:      | DOC4343        | Revision Date: |             | 12/19/13    | Approved by: | DOC4343 |   |  |
|                                                                 | Issue Code(s):       | L              | Page:          | 3 of 3      | Document #: | 540044000    | Rev:    | В |  |