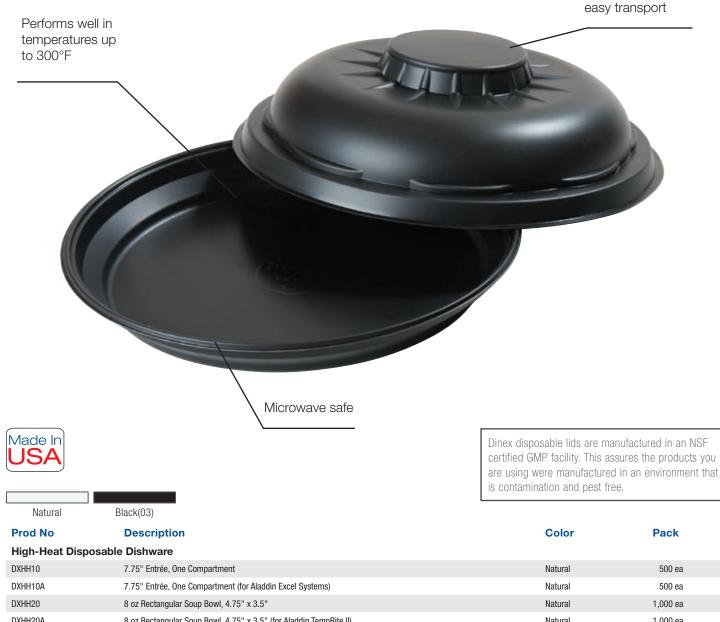

## **Features**

**Convenient Sizing** Dishes have a low profile of 2.75" and below

**Perfect Fit** 9" disposable plate and dome fit standard induction bases

Upscale Look More sleek and heat durable than foam take-out containers

Economic Material Natural colored dishes are made with natural additives, reducing plastic by 45%

Dust cover fits plate securely for easy transport

| DANNIUA     | 7.75 Entree, One compartment (IOI Aladulii Excel Systems)          | Ivatura | 500 ea   |
|-------------|--------------------------------------------------------------------|---------|----------|
| DXHH20      | 8 oz Rectangular Soup Bowl, 4.75" x 3.5"                           | Natural | 1,000 ea |
| DXHH20A     | 8 oz Rectangular Soup Bowl, 4.75" x 3.5" (for Aladdin TempRite II) | Natural | 1,000 ea |
| DXHH27B     | 6 oz Round Soup Bowl (Substitute for Aladdin B27)                  | Natural | 1,000 ea |
| DXHH30      | Rectangular Soup Bowl Lid, Fits DXHH20 and DXHH20A                 | Natural | 1,000 ea |
| DXHH87      | Round Soup Bowl Lid, Fits DXHH27B                                  | Natural | 1,000 ea |
| DXHH1       | 6 oz Side Dish, 5.25" x 4"                                         | Natural | 2,000 ea |
| DXHH8       | 12 oz Rectangular Entrée Dish, 7.5" x 5.25"                        | Natural | 1,000 ea |
| DXHH10      | 7.75" Entree Plate                                                 | 03      | 500 ea   |
| DXHHPL7     | 7.75" Wide Rim Entrée Plate                                        | 03      | 500 ea   |
| DXHHDM7     | 7.75" Dome Plate Cover, Fits DXHH10 and DXHHPL7                    | 03      | 500 ea   |
| DXHHPL9     | 9" Narrow Rim Entrée Plate                                         | 03      | 500 ea   |
| DXHHPL93C03 | 9" 3-Compartment Entrée Plate                                      | 03      | 500 ea   |
| DXHHDM9     | 9" Dome Plate Cover, Fits DXHHPL903 and DXHHPL93C03                | 03      | 500 ea   |
|             |                                                                    |         |          |