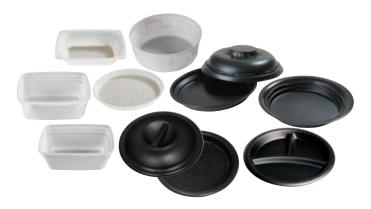

## **Beat the Heat.**

Dinex provides a variety of high temperature dishware for retherm or other heated cart systems. Our dishware adds a unique convenience to your retherm system while reducing cost. Disposable plates and domes are ideal for areas where china dishes cannot be used, access to warewashing is limited or equipment downtime.

## **Features**

**Convenient Sizing** Dishes have a low profile of 2.75" and below

**Perfect Fit** 9" disposable plate and dome fit standard induction bases

Upscale Look More sleek and heat durable than foam take-out containers

Economic Material Natural colored dishes are made with natural additives, reducing plastic by 45%

Dust cover fits plate securely for easy transport

| DANNIUA     | 7.75 Entree, One compartment (IOI Aladulii Excel Systems)          | Ivatura | 500 ea   |
|-------------|--------------------------------------------------------------------|---------|----------|
| DXHH20      | 8 oz Rectangular Soup Bowl, 4.75" x 3.5"                           | Natural | 1,000 ea |
| DXHH20A     | 8 oz Rectangular Soup Bowl, 4.75" x 3.5" (for Aladdin TempRite II) | Natural | 1,000 ea |
| DXHH27B     | 6 oz Round Soup Bowl (Substitute for Aladdin B27)                  | Natural | 1,000 ea |
| DXHH30      | Rectangular Soup Bowl Lid, Fits DXHH20 and DXHH20A                 | Natural | 1,000 ea |
| DXHH87      | Round Soup Bowl Lid, Fits DXHH27B                                  | Natural | 1,000 ea |
| DXHH1       | 6 oz Side Dish, 5.25" x 4"                                         | Natural | 2,000 ea |
| DXHH8       | 12 oz Rectangular Entrée Dish, 7.5" x 5.25"                        | Natural | 1,000 ea |
| DXHH10      | 7.75" Entree Plate                                                 | 03      | 500 ea   |
| DXHHPL7     | 7.75" Wide Rim Entrée Plate                                        | 03      | 500 ea   |
| DXHHDM7     | 7.75" Dome Plate Cover, Fits DXHH10 and DXHHPL7                    | 03      | 500 ea   |
| DXHHPL9     | 9" Narrow Rim Entrée Plate                                         | 03      | 500 ea   |
| DXHHPL93C03 | 9" 3-Compartment Entrée Plate                                      | 03      | 500 ea   |
| DXHHDM9     | 9" Dome Plate Cover, Fits DXHHPL903 and DXHHPL93C03                | 03      | 500 ea   |
|             |                                                                    |         |          |