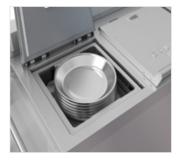

## Hot Plates. Hot Food.

The Colossus Heated Plate Dispenser is designed for heating china plates to 180°F and wax bases at 300°F in less than two hours. It's ideal for heating plates and bases to maintain hot food temperatures during delivery in conjunction with the Dinex Induction Heating System.

## **Benefits**

**Convection** Quick plate and base heating with even temperatures

**Temperature Control** Clear temperature readout for better temperature control

**Self Leveling** Field adjustable spring dispensing design allows easy access to bases and plates