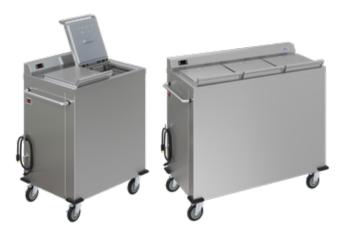

## **Colossus Plate & Base Heater**

## Hot Plates. Hot Food.

The Colossus Heated Plate Dispenser is designed for heating china plates to 180°F and wax bases at 300°F in less than two hours. It's ideal for heating plates and bases to maintain hot food temperatures during delivery in conjunction with the Dinex Induction Heating System.

**Durability** Stainless steel exterior and corner bumpers

| Prod No                       | Description                                                    | Dimensions<br>W x D x H* | Approx. Capacity<br>Ea Tube / Total | Pack |
|-------------------------------|----------------------------------------------------------------|--------------------------|-------------------------------------|------|
| Colossus Plate & Base Heaters |                                                                |                          |                                     |      |
| DXPSBH2P                      | 2 Silo Heater for 10.25" Plates, Stainless Steel               | 35.28" x 24.75" x 43"    | 75 / 150                            | 1 ea |
| DXPSBH3P                      | 3 Silo Heater for 10.25" Plates, Stainless Steel               | 50.21" x 24.75" x 43"    | 75 / 135                            | 1 ea |
| DXPSBH2WB                     | 2 Silo Heater for Wax Bases, Stainless Steel                   | 35.28" x 24.75" x 43"    | 60 / 120                            | 1 ea |
| DXPSBH3WB                     | 3 Silo Heater for Wax Bases, Stainless Steel                   | 50.21" x 24.75" x 43"    | 75 / 225                            | 1 ea |
| DXPSBH2PWB                    | 2 Silo Heater for 10.25" Plates and Wax Bases, Stainless Steel | 35.28" x 24.75" x 43"    | 75P / 60WB / 105                    | 1 ea |