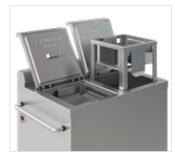

## Hot Plates. Hot Food.

The Colossus Heated Plate Dispenser is designed for heating china plates to 180°F and wax bases at 300°F in less than two hours. It's ideal for heating plates and bases to maintain hot food temperatures during delivery in conjunction with the Dinex Induction Heating System.

## **Benefits**

**Convection** Quick plate and base heating with even temperatures

**Temperature Control** Clear temperature readout for better temperature control

**Self Leveling** Field adjustable spring dispensing design allows easy access to bases and plates

**Durability** Stainless steel exterior and corner bumpers

| Prod No                       | Description                                                    | Dimensions<br>W x D x H* | Approx. Capacity<br>Ea Tube / Total | Pack |
|-------------------------------|----------------------------------------------------------------|--------------------------|-------------------------------------|------|
| Colossus Plate & Base Heaters |                                                                |                          |                                     |      |
| DXPSBH2P                      | 2 Silo Heater for 10.25" Plates, Stainless Steel               | 35.28" x 24.75" x 43"    | 75 / 150                            | 1 ea |
| DXPSBH3P                      | 3 Silo Heater for 10.25" Plates, Stainless Steel               | 50.21" x 24.75" x 43"    | 75 / 135                            | 1 ea |
| DXPSBH2WB                     | 2 Silo Heater for Wax Bases, Stainless Steel                   | 35.28" x 24.75" x 43"    | 60 / 120                            | 1 ea |
| DXPSBH3WB                     | 3 Silo Heater for Wax Bases, Stainless Steel                   | 50.21" x 24.75" x 43"    | 75 / 225                            | 1 ea |
| DXPSBH2PWB                    | 2 Silo Heater for 10.25" Plates and Wax Bases, Stainless Steel | 35.28" x 24.75" x 43"    | 75P / 60WB / 105                    | 1 ea |