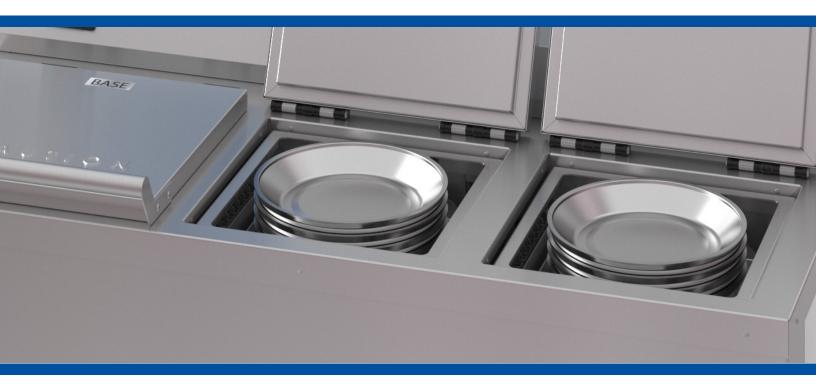

## Hot Plates. Hot Food.

The Colossus Heated Plate Dispenser is designed for heating china plates to 180°F and wax bases at 300°F in less than two hours. It's ideal for heating plates and bases to maintain hot food temperatures during delivery in conjunction with the Dinex Induction Heating System.

## **Benefits**

**Convection** Quick plate and base heating with even temperatures

**Temperature Control** Clear temperature readout for better temperature control

**Self Leveling** Field adjustable spring dispensing design allows easy access to bases and plates