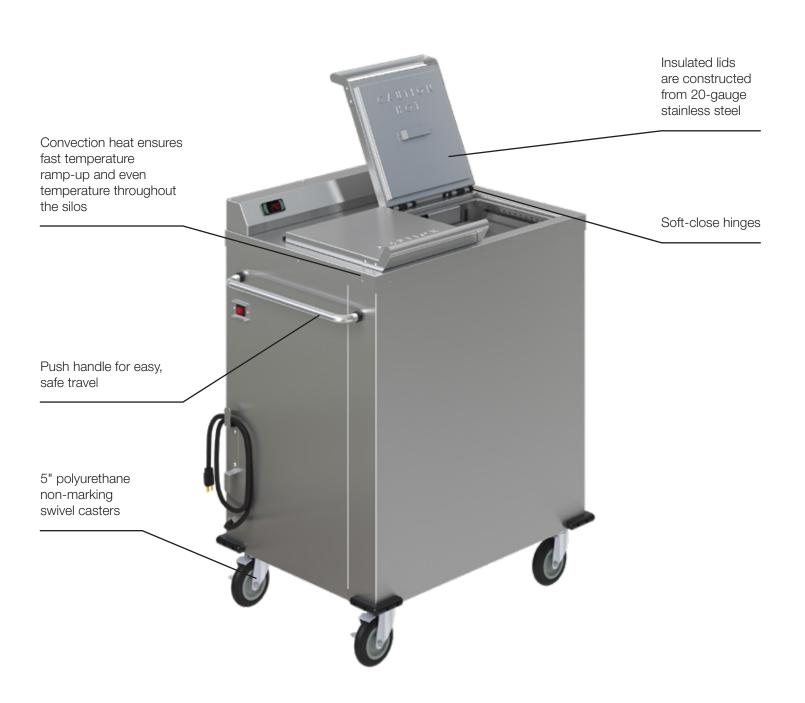

## Hot Plates. Hot Food.

The Colossus Heated Plate Dispenser is designed for heating china plates to 180°F and wax bases at 300°F in less than two hours. It's ideal for heating plates and bases to maintain hot food temperatures during delivery in conjunction with the Dinex Induction Heating System.

## **Benefits**

**Convection** Quick plate and base heating with even temperatures

**Temperature Control** Clear temperature readout for better temperature control

**Self Leveling** Field adjustable spring dispensing design allows easy access to bases and plates

**Durability** Stainless steel exterior and corner bumpers

| Prod No                       | Description                                                    | Dimensions<br>W x D x H* | Approx. Capacity<br>Ea Tube / Total | Pack |
|-------------------------------|----------------------------------------------------------------|--------------------------|-------------------------------------|------|
| Colossus Plate & Base Heaters |                                                                |                          |                                     |      |
| DXPSBH2P                      | 2 Silo Heater for 10.25" Plates, Stainless Steel               | 35.28" x 24.75" x 43"    | 75 / 150                            | 1 ea |
| DXPSBH3P                      | 3 Silo Heater for 10.25" Plates, Stainless Steel               | 50.21" x 24.75" x 43"    | 75 / 135                            | 1 ea |
| DXPSBH2WB                     | 2 Silo Heater for Wax Bases, Stainless Steel                   | 35.28" x 24.75" x 43"    | 60 / 120                            | 1 ea |
| DXPSBH3WB                     | 3 Silo Heater for Wax Bases, Stainless Steel                   | 50.21" x 24.75" x 43"    | 75 / 225                            | 1 ea |
| DXPSBH2PWB                    | 2 Silo Heater for 10.25" Plates and Wax Bases, Stainless Steel | 35.28" x 24.75" x 43"    | 75P / 60WB / 105                    | 1 ea |