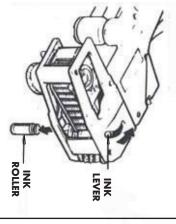

# TO REPLACE INK ROLLER

#### CAUTION:

When the printing fades, be sure to replace with a new ink roller. Never refill with ink since the ink roller is disposable

### TO REMOVE INK ROLLER

TO LOAD INK ROLLER

**INK ROLLER** 

Set in the new ink roller while holding ink roller set lever.

Move the ink lever to the arrow direction and the ink roller will slip off.