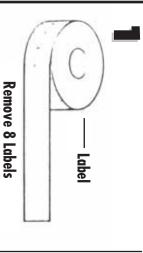

## TO LOAD LABELS

Peel off the first 8 or so from the label roll.

To load labels into the machine, pull-out label holder and load labels.

Push back the label loaded holder until its properly set, and open stamp receiver with openers.