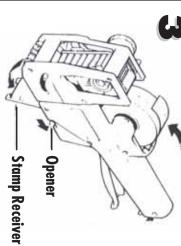

## TO LOAD LABELS

Peel off the first 8 or so from the label roll.

To load labels into the machine, pull-out label holder and load labels.

Push back the label loaded holder until its properly set, and open stamp receiver with openers.

Insert labels into the channel on left side of labeler and close stamp receiver.

Engage the label holes onto ratchet of drum and operate machine while pressing label with finger until the first label appears.