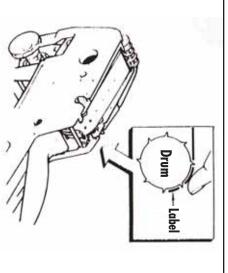

## TO LOAD LABELS

Peel off the first 8 or so from the label roll.

To load labels into the machine, pull-out label holder and load labels.

Push back the label loaded holder until its properly set, and open stamp receiver with openers.

Insert labels into the channel on left side of labeler and close stamp receiver.

Engage the label holes onto ratchet of drum and operate machine while pressing label with finger until the first label appears.