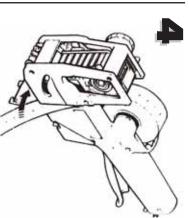

Insert labels into the channel on left side of labeler and close stamp receiver.

Engage the label holes onto ratchet of drum and operate machine while pressing label with finger until the first label appears.