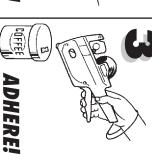

#### OFFE SQUEEZE! CORRECT USE 0

pressure will cause an Fully squeeze the operating lever. Insufficient unclear imprint.

Fully release operating lever to obtain printed label at the dispensing head.

Lightly touch the product to be labeled. The label action of the front roller. product by the roll-on should firmly adhere to the