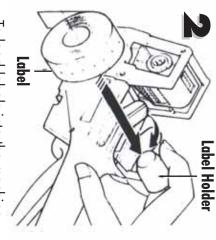

## TO LOAD LABELS

Peel off the first 8 or so from the label roll.

To load labels into the machine, pull-out label holder and load labels.

Push back the label loaded holder until its properly set, and open stamp receiver with openers.

Insert labels into the channel on left side of labeler and close stamp receiver.

Engage the label holes onto ratchet of drum and operate machine while pressing label with finger until the first label appears.