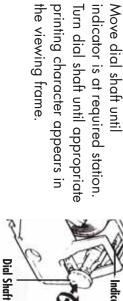

#### TO SET PRINT DIGITS

For Blank Space set a stopper at viewing frame

Indicator