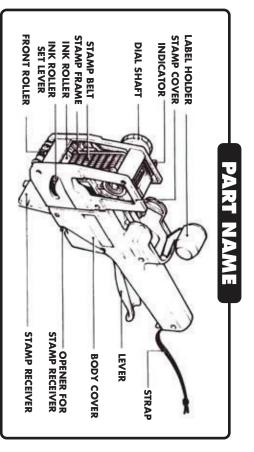

## TO LOAD LABELS

Peel off the first 8 or so from the label roll.

To load labels into the machine, pull-out label holder and load labels.

Push back the label loaded holder until its properly set, and open stamp receiver with openers.

Insert labels into the channel on left side of labeler and close stamp receiver.

Engage the label holes onto ratchet of drum and operate machine while pressing label with finger until the first label appears.

#### TO SET PRINT DIGITS

For Blank Space set a stopper at viewing frame

Indicator

## TO ADJUST IMPRINT POSITION

Loosen stamp setting screw and move to the arrow directions to adjust imprint position.