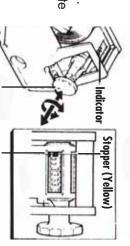

#### TO SET PRINT DIGITS

For Blank Space set a stopper at viewing frame

Indicator