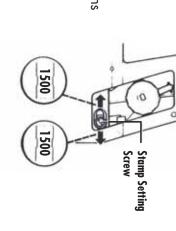

## TO ADJUST IMPRINT POSITION

Loosen stamp setting screw and move to the arrow directions to adjust imprint position.