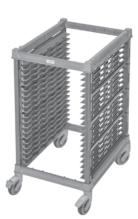

USER Manual

## Camshelving® Ultimate Sheet Pan Rack



Do not remove panel tie straps until after the bottom frame is installed. Open this User Manual for full directions.



No rompa las ataduras plásticas del panel hasta que el marco inferior haya sido instalado. Abra este manual del producto para instrucciones.

# IMPORTANT! Do not remove tie straps until after Step 1.



# 16 Post Connector Frame Wedges



#### 4 Casters

Zinc

Premium Plastic







## Camshelving® Ultimate Sheet Pan Rack

#### **User Manual**



2 Person Assembly



**Full Size Rack** 



Use Rubber Mallet for Assembly



Use Clippers to Remove Tie Straps (After Step 1 is Complete)



Scan for Assembly Video



COMPONENT



**Half Size Rack** 



**Undercounter Rack** 



## **Assembly Instructions**

## **Step 1:** Install Bottom Post Connector Frame



**Step 2:** Install Top Post Connector Frame



# **Step 3: Install Casters**

If threaded insert set has come loose from the caster stem, follow these steps. Then proceed to 1 below.



#### **Care and Maintenance**

- Clean racks with hot water, mild detergent and soft cloth or sponge. Racks may also be pressure washed.
   Use cleaners and degreasers designated for plastic materials.
- DO NOT use cleaners or detergents containing ammonia or bleach.
- DO NOT use steel wool, abrasive scrub pads or brushes.
- Wipe off any remaining soap and dirt with a clean cloth. Allow to air dry or use a clean cloth to wipe dry.

## **Warranty**

- Camshelving® Ultimate S