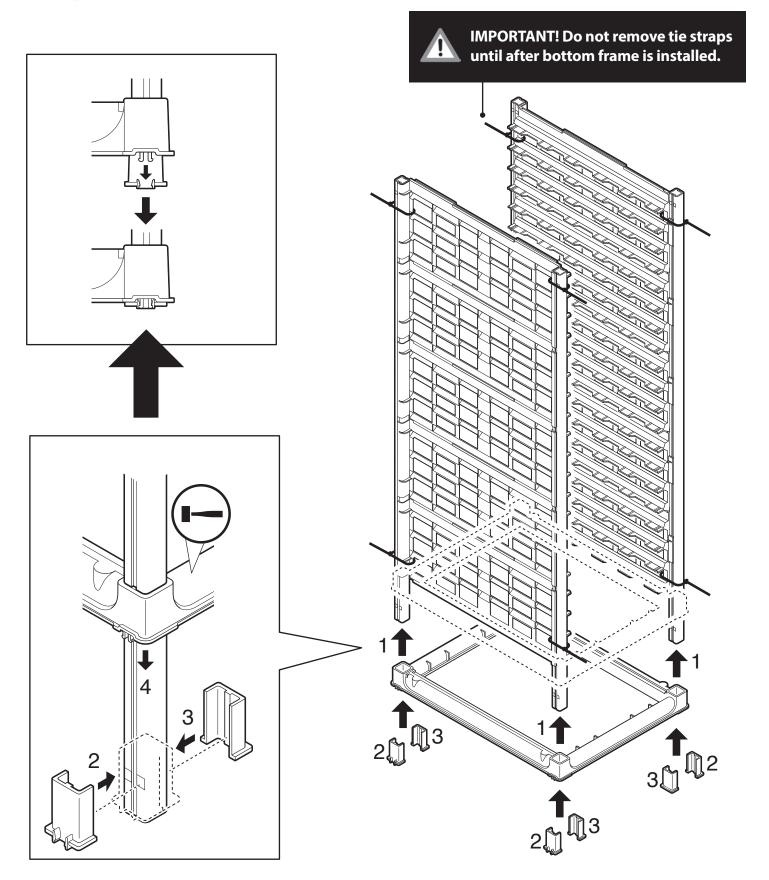

# IMPORTANT! Do not remove tie straps until after Step 1.

## **Step 1:** Install Bottom Post Connector Frame

**Step 2:** Install Top Post Connector Frame