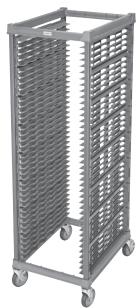

#### **User Manual**

2 Person Assembly

**Full Size Rack** 

Use Rubber Mallet for Assembly

Use Clippers to Remove Tie Straps (After Step 1 is Complete)

Scan for Assembly Video

COMPONENT

**Half Size Rack** 