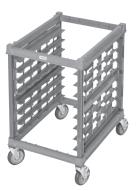

USER Manual

## Camshelving® Ultimate Sheet Pan Rack



Do not remove panel tie straps until after the bottom frame is installed. Open this User Manual for full directions.



No rompa las ataduras plásticas del panel hasta que el marco inferior haya sido instalado. Abra este manual del producto para instrucciones.

# IMPORTANT! Do not remove tie straps until after Step 1.



# 16 Post Connector Frame Wedges



#### 4 Casters

Zinc

Premium Plastic







## Camshelving® Ultimate Sheet Pan Rack

#### **User Manual**



2 Person Assembly



**Full Size Rack** 



Use Rubber Mallet for Assembly



Use Clippers to Remove Tie Straps (After Step 1 is Complete)



Scan for Assembly Video



COMPONENT



**Half Size Rack** 



**Undercounter Rack** 



## **Assembly Instructions**

## **Step 1:** Install Bottom Post Connector Frame



**Step 2:** Install Top Post Connector Frame



# **Step 3: Install Casters**

If threaded insert set has come loose from the caster stem, follow these steps. Then proceed to 1 below.



#### **Care and Maintenance**

- Clean racks with hot water, mild detergent and soft cloth or sponge. Racks may also be pressure washed.
   Use cleaners and degreasers designated for plastic materials.
- DO NOT use cleaners or detergents containing ammonia or bleach.
- DO NOT use steel wool, abrasive scrub pads or brushes.
- Wipe off any remaining soap and dirt with a clean cloth. Allow to air dry or use a clean cloth to wipe dry.

## **Warranty**

- Camshelving® Ultimate Sheet Pan Racks have a w