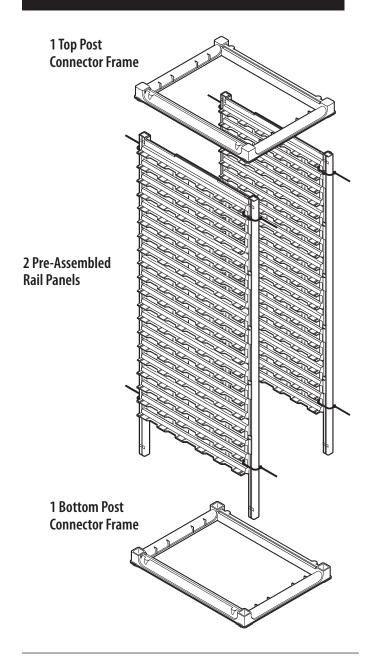

## **Step 1:** Install Bottom Post Connector Frame

**Step 2:** Install Top Post Connector Frame