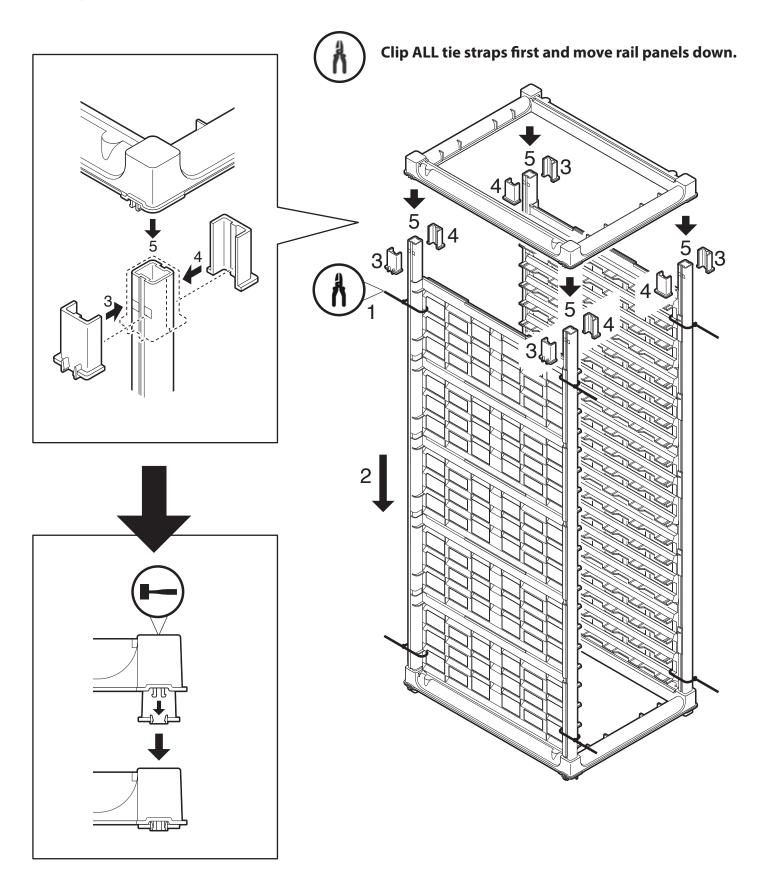

## **Step 1:** Install Bottom Post Connector Frame

**Step 2:** Install Top Post Connector Frame