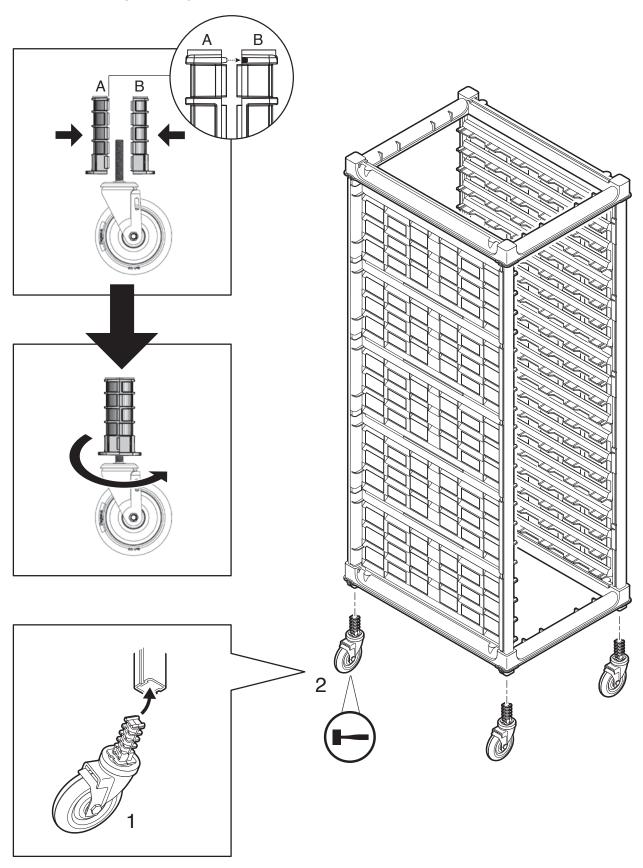

# **Step 3: Install Casters**

If threaded insert set has come loose from the caster stem, follow these steps. Then proceed to 1 below.