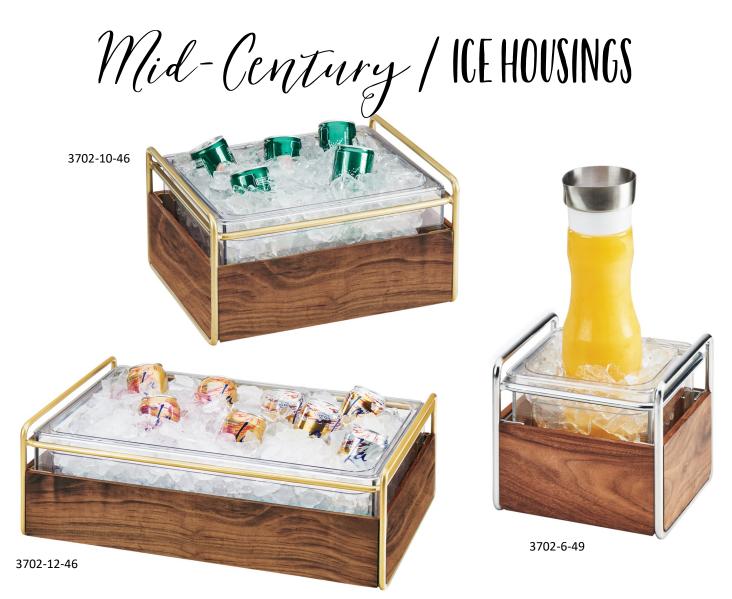

Item: 3702-6-46 | 3702-10-46 | 3702-12-46 | 3702-6-49 | 3702-10-49 | 3702-12-49

## Overall Product Dimensions:

3702-6 Dimensions: 7 3/4"W x 7"D x 7 1/4"H 3702-10 Dimensions: 13 3/4"W x 11 1/4"D x 7 1/4"H 3702-12 Dimensions: 21 3/4"W x 13 1/2"D x 7 1/4"H

## • Product Break Down:

- Made of: Walnut with either Brass (46) plated or Chrome (49) plated

- Liner Made of: Acrylic
- Insert Made of: Polycarbonate
- Available in two colors: Brass (46) and Chrome (49)
- Pictured but not included: Polycarbonate Pitcher (3551-55)
- Care Instructions for Wood Frame: Wipe with dry cloth or use wood cleaner such as Pledge. For EXTRA care, use PLUSH Wood Cleaner and Restorer.
- Care Instructions for Insert: Hand wash with mild detergent
- Country of Origin: Mexico