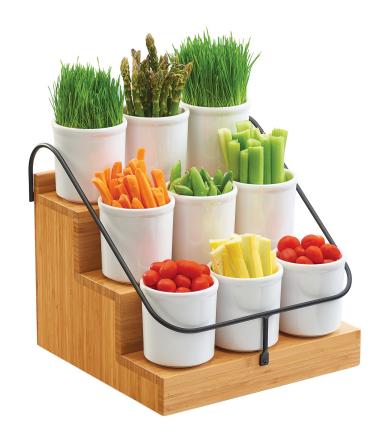

## Bamboo / CONDIMENT STATION

Item: 3638-60 (Condiment Station) | 1950-16-15 (Round White Jars)

Overall Product Dimensions: 14 1/2"W x 13"D x 12 1/4"H

Jars: 4"DIA x 4 1/2"H—16 oz

- Product Break Down:
  - Made of: Bamboo and Metal
  - White Round Jars Made of: Melamine Sold separately
  - Holds up to 9 16 oz jars
  - Wire frame ensures jars don't slide
  - Stair-step design allows for optimal view of all jars
  - Care Instructions for Condiment Station: Wipe with soft cloth or use mild wood cleaner such as Pledge. For added care use PLUSH Wood Cleaner and Restorer
  - Care Instructions for Jars: Dishwasher safe
- Country of Origin: Condiment Station: Mexico