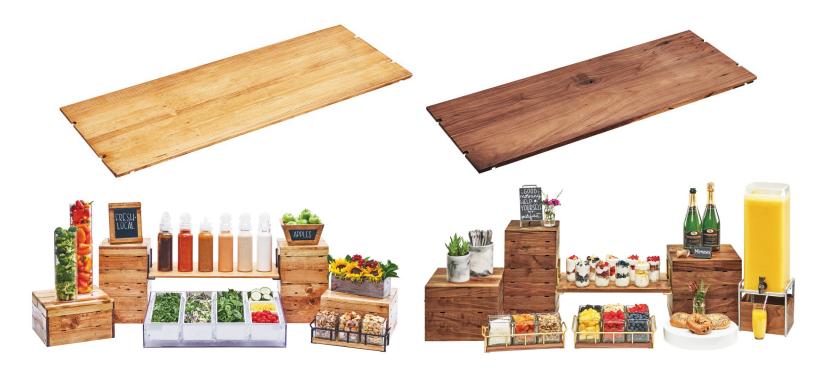

Notched / SHELVES

Item: 1435-1224-78 | 1435-1232-78 | 1435-1248-78 | 1435-1224-99 🥟 1435-1232-99 | 1435-1248-99

- Overall Product Dimensions:
  - 1224: 24"W x 12"D x 1/2"H
  - 1232: 32"W x 12"D x 1/2"H
  - 1248: 48"W x 12"D x 1/2"H
- Product Break Down:
  - Made of Walnut (78) with catalyzed varnish which is NOT food safe
  - Made of Reclaimed Wood (99) with catalyzed varnish which is NOT food safe Look for the Eco-Friendly green leaf in our catalog
  - Pictured but NOT included: Brackets for Shelves (3723-46 or 3723-49) and Walnut (78) Crate Risers or Madera (99) Crate Risers
  - Care Instructions: Wipe with a dry cloth, or a mild wood cleaner such as Pledge For extra care, use PLUSH wood Cleaner and Restorer
- Country of Origin: Mexico