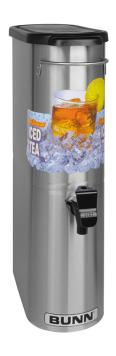

# TDO-N-3.5 Dispenser w/Solid Lid

Height: 21.8" Width: 6.2" Depth: 17.9" (55.4cm) (15.7cm) (45.5cm)

- For use with BUNN TB-3, TB-3Q, ITB and ITCB brewers with 29" trunk height
- Two dispensers placed side-by-side allow for greater capacity, and added flexibilty in menu options, within the same footprint as one cylinder or oval dispenser
- 8" cup clearance
- Front back handles for reduced counterspace usage
- Ships with full-color iced tea decal
- Sump dispense valve assures complete dispensing

### **Specifications**

Product #: 39600.0031

Finish: Stainless

Handle: Front/Back Carry Handles

Lid Color: Solid Smoke Lid