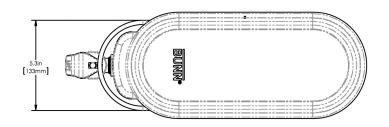

# TDO-N-3.5 Dispenser w/Solid Lid

Height: 21.8" Width: 6.2" Depth: 17.9" (55.4cm) (15.7cm) (45.5cm)

- For use with BUNN TB-3, TB-3Q, ITB and ITCB brewers with 29" trunk height
- Two dispensers placed side-by-side allow for greater capacity, and added flexibilty in menu options, within the same footprint as one cylinder or oval dispenser
- 8" cup clearance
- Front back handles for reduced counterspace usage
- Ships with full-color iced tea decal
- Sump dispense valve assures complete dispensing

#### **Holding Capacity**

| English | Metric |
|---------|--------|
| -       | -      |

| Unit    |          |         |          | Shipping |         |          |            |           |
|---------|----------|---------|----------|----------|---------|----------|------------|-----------|
|         | Height   | Width   | Depth    | Height   | Width   | Depth    | Weight     | Volume    |
| English | 21.8 in. | 6.2 in. | 17.9 in. | 23.8 in. | 6.7 in. | 16.5 in. | 10.240 lbs | 1.515 ft³ |
| Metric  | 55.4 cm  | 15.7 cm | 45.5 cm  | 60.3 cm  | 17.0 cm | 41.9 cm  | 4.645 kgs  | 0.043 m³  |