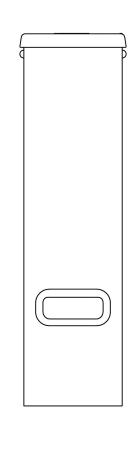

# TDO-N-3.5 Dispenser w/Solid Lid

Height: 21.8" Width: 6.2" Depth: 17.9" (55.4cm) (15.7cm) (45.5cm)

- For use with BUNN TB-3, TB-3Q, ITB and ITCB brewers with 29" trunk height
- Two dispensers placed side-by-side allow for greater capacity, and added flexibilty in menu options, within the same footprint as one cylinder or oval dispenser
- 8" cup clearance
- Front back handles for reduced counterspace usage
- Ships with full-color iced tea decal
- Sump dispense valve assures complete dispensing

### **Specifications**

Product #: 39600.0031

Finish: Stainless

Handle: Front/Back Carry Handles

Lid Color: Solid Smoke Lid

#### **Holding Capacity**

| English | Metric |
|---------|--------|
| -       | -      |

| Unit    |          |         |          | Shipping |         |          |            |           |
|---------|----------|---------|----------|----------|---------|----------|------------|-----------|
|         | Height   | Width   | Depth    | Height   | Width   | Depth    | Weight     | Volume    |
| English | 21.8 in. | 6.2 in. | 17.9 in. | 23.8 in. | 6.7 in. | 16.5 in. | 10.240 lbs | 1.515 ft³ |
| Metric  | 55.4 cm  | 15.7 cm | 45.5 cm  | 60.3 cm  | 17.0 cm | 41.9 cm  | 4.645 kgs  | 0.043 m³  |