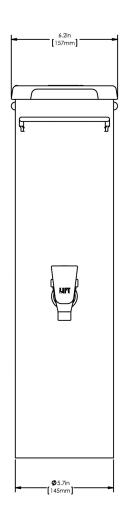

# TDO-N-3.5 Dispenser w/Solid Lid

Height: 21.8" Width: 6.2" Depth: 17.9" (55.4cm) (15.7cm) (45.5cm)

- For use with BUNN TB-3, TB-3Q, ITB and ITCB brewers with 29" trunk height
- Two dispensers placed side-by-side allow for greater capacity, and added flexibilty in menu options, within the same footprint as one cylinder or oval dispenser
- 8" cup clearance
- Front back handles for reduced counterspace usage
- Ships with full-color iced tea decal
- Sump dispense valve assures complete dispensing

#### **Holding Capacity**

| English | Metric |
|---------|--------|
| -       | -      |

| Unit    |          |         |          | Shipping |         |          |            |           |
|---------|----------|---------|----------|----------|---------|----------|------------|-----------|
|         | Height   | Width   | Depth    | Height   | Width   | Depth    | Weight     | Volume    |
| English | 21.8 in. | 6.2 in. | 17.9 in. | 23.8 in. | 6.7 in. | 16.5 in. | 10.240 lbs | 1.515 ft³ |
| Metric  | 55.4 cm  | 15.7 cm | 45.5 cm  | 60.3 cm  | 17.0 cm | 41.9 cm  | 4.645 kgs  | 0.043 m³  |