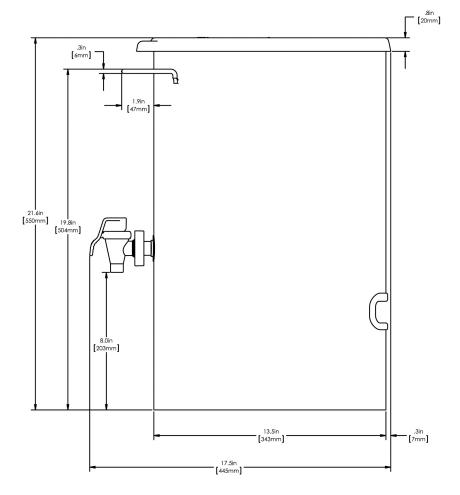

# TDO-N-3.5 Dispenser w/Solid Lid

Height: 21.8" Width: 6.2" Depth: 17.9" (55.4cm) (15.7cm) (45.5cm)

- For use with BUNN TB-3, TB-3Q, ITB and ITCB brewers with 29" trunk height
- Two dispensers placed side-by-side allow for greater capacity, and added flexibilty in menu options, within the same footprint as one cylinder or oval dispenser
- 8" cup clearance
- Front back handles for reduced counterspace usage
- Ships with full-color iced tea decal
- Sump dispense valve assures complete dispensing

#### **Additional Features**

Lift Dispense Faucet

#### **Holding Capacity**

| English | Metric |
|---------|--------|
| -       | -      |

| Unit    |          |         |          | Shipping |         |          |            |           |
|---------|----------|---------|----------|----------|---------|----------|------------|-----------|
|         | Height   | Width   | Depth    | Height   | Width   | Depth    | Weight     | Volume    |
| English | 21.8 in. | 6.2 in. | 17.9 in. | 23.8 in. | 6.7 in. | 16.5 in. | 10.240 lbs | 1.515 ft³ |
| Metric  | 55.4 cm  | 15.7 cm | 45.5 cm  | 60.3 cm  | 17.0 cm | 41.9 cm  | 4.645 kgs  | 0.043 m³  |