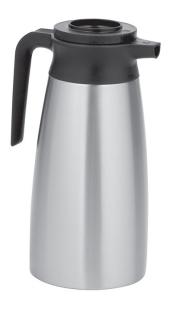

## 1.9L Thermal Pitcher (6pk)

\*Feature points are currently unavailable.\*

11.3" x 5.5" x 6.5" (28.7cm x 14.0cm x 16.5cm)

Agency:

#### **Specifications**

**Additional Features** 

Product #: 39430.0100 Finish: Stainless/Black Liner: Stainless Steel Lid Color: Black

#### **Holding Capacity**

| English | Metric |
|---------|--------|
| -       | -      |

| Unit    |         |          |         | Shipping |        |       |            |                       |
|---------|---------|----------|---------|----------|--------|-------|------------|-----------------------|
|         | Width   | Height   | Depth   | Width    | Height | Depth | Weight     | Volume                |
| English | 6.5 in. | 11.3 in. | 5.5 in. | -        | -      | -     | 17.000 lbs | 0.242 ft <sup>3</sup> |
| Metric  | 16.5 cm | 28.7 cm  | 14.0 cm | -        | -      | -     | 7.711 kgs  | 0.007 m³              |