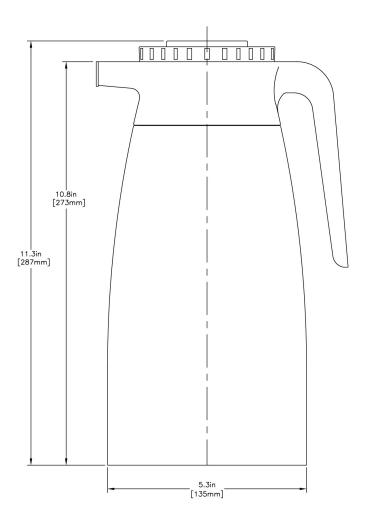

## 1.9L Thermal Pitcher (6pk)

\*Feature points are currently unavailable.\*

11.3" x 5.5" x 6.5" (28.7cm x 14.0cm x 16.5cm)

Agency:

#### **Holding Capacity**

| English | Metric |
|---------|--------|
| -       | -      |

| Unit    |         |          |         | Shipping |        |       |            |                       |
|---------|---------|----------|---------|----------|--------|-------|------------|-----------------------|
|         | Width   | Height   | Depth   | Width    | Height | Depth | Weight     | Volume                |
| English | 6.5 in. | 11.3 in. | 5.5 in. | -        | -      | -     | 17.000 lbs | 0.242 ft <sup>3</sup> |
| Metric  | 16.5 cm | 28.7 cm  | 14.0 cm | -        | -      | -     | 7.711 kgs  | 0.007 m³              |