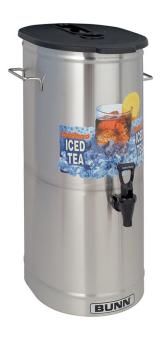

## TDO-5 Dispenser w/ Brew-Thru Lid

22.0" x 13.7" x 10.7" (55.9cm x 34.8cm x 27.2cm) Faucet handles are labeled sweetened and unsweetened. Side handles are mounted offset for closer side-by-side positioning\* (\* Some TDS-3 and TDS-5 models in stock may not have these features.)

#### **Specifications**

**Product #:** 34100.0003

Handle: Side Carry Handles

Lid Color: Brew-Through Smoke Lid

#### Finish: Stainless