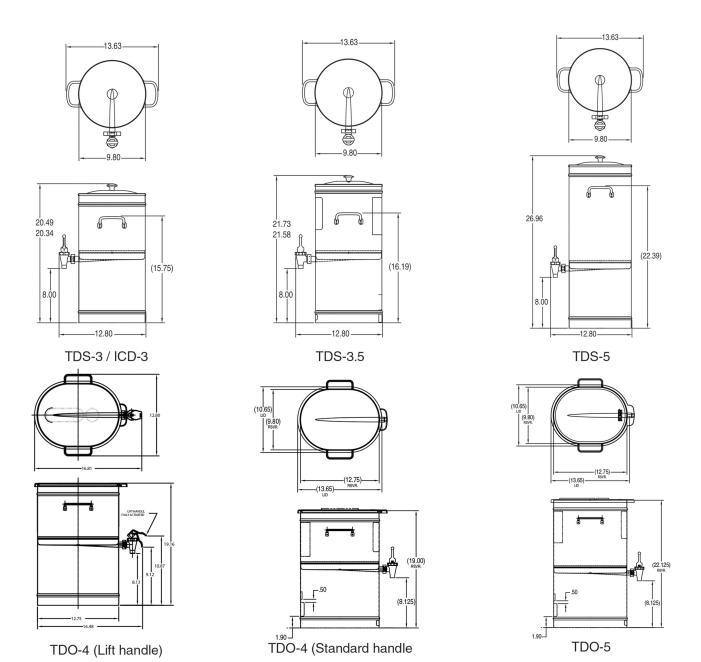

## TDO-5 Dispenser w/ Brew-Thru Lid

22.0" x 13.7" x 10.7" (55.9cm x 34.8cm x 27.2cm) Faucet handles are labeled sweetened and unsweetened. Side handles are mounted offset for closer side-by-side positioning\* (\* Some TDS-3 and TDS-5 models in stock may not have these features.)

### **Holding Capacity**

| English | Metric |  |  |  |
|---------|--------|--|--|--|
| -       | -      |  |  |  |

| Unit    |          |          | Shipping |       |        |       |            |                       |
|---------|----------|----------|----------|-------|--------|-------|------------|-----------------------|
|         | Width    | Height   | Depth    | Width | Height | Depth | Weight     | Volume                |
| English | 10.7 in. | 22.0 in. | 13.7 in. | -     | -      | -     | 11.550 lbs | 2.167 ft <sup>3</sup> |
| Metric  | 27.2 cm  | 55.9 cm  | 34.8 cm  | -     | -      | -     | 5.239 kgs  | 0.061 m³              |