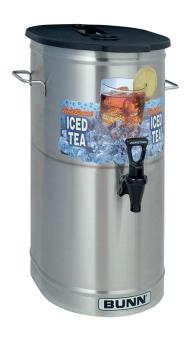

# TDO-4 Dispenser w/ Brew-Thru Lid

19.0" x 13.7" x 10.7" (48.3cm x 34.8cm x 27.2cm)  Faucet handles are labeled sweetened and unsweetened. Side handles are mounted offset for closer side-by-side positioning\* (\* Some TDS-3 and TDS-5 models in stock may not have these features.)

### **Specifications**

**Product #:** 34100.0002

Finish: Stainless

Handle: Side Carry Handles

Lid Color: Brew-Through Smoke Lid

#### **Holding Capacity**

| English | Metric |  |  |
|---------|--------|--|--|
| 512 oz. | 15.1 L |  |  |

| Unit    |          |          |          | Shipping |        |       |            |           |
|---------|----------|----------|----------|----------|--------|-------|------------|-----------|
|         | Width    | Height   | Depth    | Width    | Height | Depth | Weight     | Volume    |
| English | 10.7 in. | 19.0 in. | 13.7 in. | -        | -      | -     | 10.700 lbs | 1.859 ft³ |
| Metric  | 27.2 cm  | 48.3 cm  | 34.8 cm  | -        | -      | -     | 4.854 kgs  | 0.053 m³  |