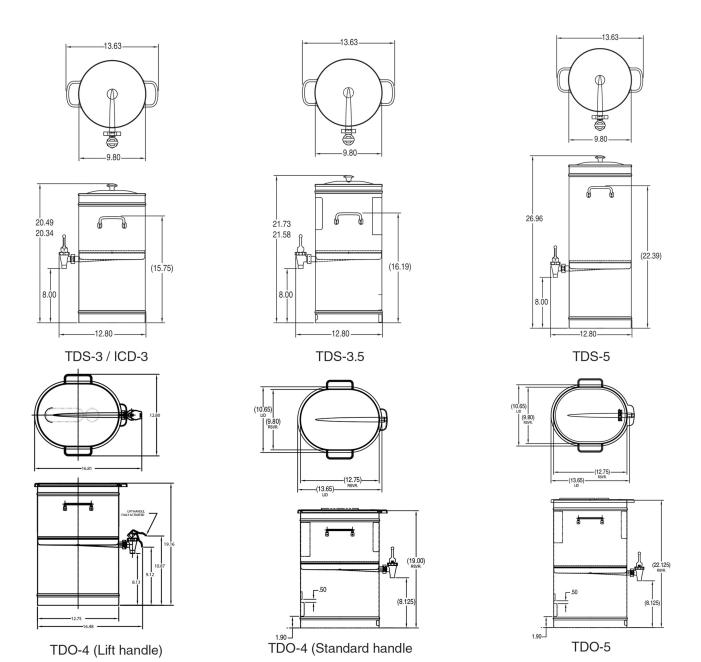

# TDO-4 Dispenser w/ Brew-Thru Lid

19.0" x 13.7" x 10.7" (48.3cm x 34.8cm x 27.2cm)  Faucet handles are labeled sweetened and unsweetened. Side handles are mounted offset for closer side-by-side positioning\* (\* Some TDS-3 and TDS-5 models in stock may not have these features.)

### **Specifications**

**Product #:** 34100.0002

Finish: Stainless

Handle: Side Carry Handles

Lid Color: Brew-Through Smoke Lid

#### **Holding Capacity**

| English | Metric |  |  |
|---------|--------|--|--|
| 512 oz. | 15.1 L |  |  |

| Unit    |          |          |          | Shipping |        |       |            |           |
|---------|----------|----------|----------|----------|--------|-------|------------|-----------|
|         | Width    | Height   | Depth    | Width    | Height | Depth | Weight     | Volume    |
| English | 10.7 in. | 19.0 in. | 13.7 in. | -        | -      | -     | 10.700 lbs | 1.859 ft³ |
| Metric  | 27.2 cm  | 48.3 cm  | 34.8 cm  | -        | -      | -     | 4.854 kgs  | 0.053 m³  |