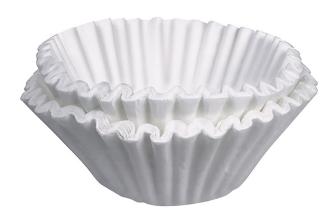

## 1000 count Coffee Filters

Diameter: Flat -- 8.50" (21.59 cm) Base -- 3.00" (7.62 cm)

- Designed for BUNN brewers, but also fits most flat-bottom coffee funnels
- Size: 2.75" x 3" (6.88 cm x 7.6 cm)
- Case of 1000