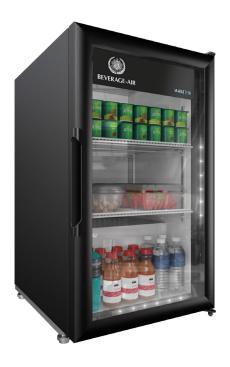

### MARKETEER™ COUNTERTOP MERCHANDISER

MT06 Black Hinged Door Model

MODEL: MT06-1H6B

3 Year Parts / Labor Warranty **Additional 4 Year Compressor Warranty** 

#### **CABINET CONSTRUCTION**

- Standard cabinet exterior finish is heavy duty steel with a black baked on durable coating
- Heavy duty interior construction includes white coated steel
- Mechanical temperature control
- Triple pane lowE argon filled glass door feature outside pane that is tempered for added safety
- Self-closing hinged glass door features, pocket door handle
- LED lighting for optimal product display
- Three (3) epoxy coated shelves
- Leveling feet

#### **REFRIGERATION SYSTEM**

- Refrigeration system uses R600a refrigerant
- Condenser is designed to be low maintenance
- · Automatic, electric defrost
- · Epoxy coated evaporator coil

| MODEL                        | MT06-1H6B |
|------------------------------|-----------|
| EXTERNAL DIMENSIONAL DATA    |           |
| Width Overall                | 21 ¼"     |
| Depth Overall                | 27 ¾"     |
| Height Overall               | 36 1/4"   |
| Number of Doors              | 1         |
| INTERNAL DIMENSIONAL DATA    |           |
| NET Capacity (cubic ft.)     | 5.0       |
| Internal Width Overall (in)  | 18"       |
| Internal Depth Overall (in)  | 21 ¾"     |
| Internal Height Overall (in) | 31 ¾"     |
| Number of Shelves            | 3         |
| ELECTRICAL DATA              |           |
| Full Load Amperes 115/60/1   | 2.5       |
| REFRIGERATION DATA           |           |
| Horsepower                   | 1/8       |
| Capacity (BTU/Hr)            | 794       |
| Heat Rejection (BTU/Hr)      | 1191      |
| Charge (lbs/grams)           | 0.075/34  |
| WEIGHT DATA                  |           |
| Gross Weight                 | 130.7 lbs |
| Height - Crated              | 36 1/4"   |
| Width - Crated               | 23 1/4"   |
| Depth - Crated               | 29 1/8"   |