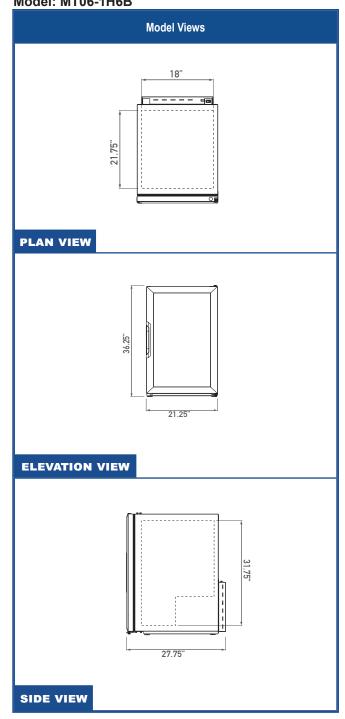

#### **REFRIGERATION SYSTEM**

- Refrigeration system uses R600a refrigerant
- Condenser is designed to be low maintenance
- · Automatic, electric defrost
- · Epoxy coated evaporator coil

| MODEL                        | MT06-1H6B |
|------------------------------|-----------|
| EXTERNAL DIMENSIONAL DATA    |           |
| Width Overall                | 21 ¼"     |
| Depth Overall                | 27 ¾"     |
| Height Overall               | 36 1/4"   |
| Number of Doors              | 1         |
| INTERNAL DIMENSIONAL DATA    |           |
| NET Capacity (cubic ft.)     | 5.0       |
| Internal Width Overall (in)  | 18"       |
| Internal Depth Overall (in)  | 21 ¾"     |
| Internal Height Overall (in) | 31 ¾"     |
| Number of Shelves            | 3         |
| ELECTRICAL DATA              |           |
| Full Load Amperes 115/60/1   | 2.5       |
| REFRIGERATION DATA           |           |
| Horsepower                   | 1/8       |
| Capacity (BTU/Hr)            | 794       |
| Heat Rejection (BTU/Hr)      | 1191      |
| Charge (lbs/grams)           | 0.075/34  |
| WEIGHT DATA                  |           |
| Gross Weight                 | 130.7 lbs |
| Height - Crated              | 36 1/4"   |
| Width - Crated               | 23 1/4"   |
| Depth - Crated               | 29 1/8"   |

## Glass Hinged Door Countertop Model Model: MT06-1H6B