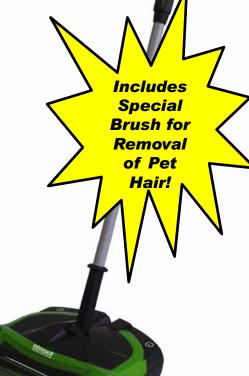

## **Powerful One Motor Floor Sweeper**

Rechargeable System with Revolving Agitator Brush and Geared Belt Drive for Superior Quick Pickup Cleaning on all Surfaces.

A Clean Sweep. For those times when a vacuum is too inconvenient and a broom is too time consuming, reach for the Bissell BigGreen Commercial Cordless Electric Sweeper! The Cordless Electric Sweeper is surprisingly lightweight and powerful for its size. It employs a Nickel-Metal-Hydride battery with a running time 90 minutes. The battery-powered roller brush sweeps dirt and bulkier items into its dustpan, which is easily removed for emptying. The Cordless Electric Sweeper comes with a wall mount for out of sight storage and includes a compact power adapter for charging. Whether sweeping up crumbs from under a table, tidying up after children or quickly cleaning before and during a party, the Cordless Electric Sweeper will help you spend less time cleaning and more time doing the things you enjoy!