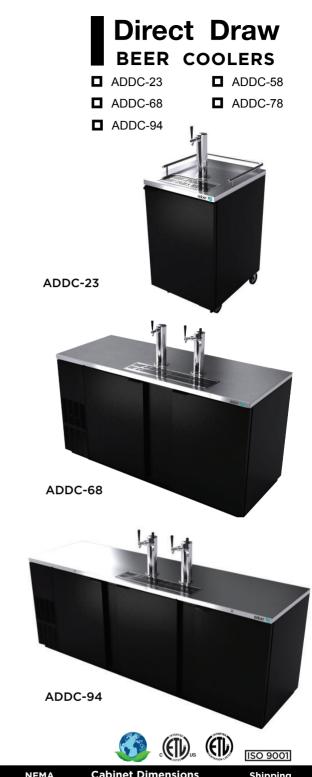

#### **% ADDC-23**

Single keg units are rear breathing with internal drain, internal CO2 chain harness and with knockout place for external CO2 placement. Standard with 3"casters.

# OPTIONS 🚷 ACCESSORIES

Single / Double draft towers / 3" Rails Casters / 6" Adjustable stainless steel legs / Dunnage floor / 220v-50Hz-1Phase Stainless Steel Bar Equipment

| MODEL      | DOORS | TOWERS | TAPS | BARRELS | AMPS | HP  | VOLTAGE  | NEMA<br>PLUG | Cabine<br>L         | et Dimensi<br>D* | ons<br>H            |     | oping<br>Cubes |  |
|------------|-------|--------|------|---------|------|-----|----------|--------------|---------------------|------------------|---------------------|-----|----------------|--|
| SOLID DOOR |       |        |      |         |      |     |          |              |                     |                  |                     |     |                |  |
| ADDC-23    | 1     | 1      | 1    | 1       | 2.5  | 1/6 | 115/60/1 | 5-15P        | 24 <sup>1/4</sup> " | 30 1/2"          | 40 <sup>1/8</sup> " | 165 | 23             |  |
| ADDC-58    | 2     | 2      | 3    | 3       | 6.6  | 1/3 | 115/60/1 | 5-15P        | 59 <sup>1/2</sup> " | 28"              | 37"                 | 314 | 51             |  |
| ADDC-68    | 2     | 2      | 3    | 3       | 6.6  | 1/3 | 115/60/1 | 5-15P        | 69 <sup>1/2</sup> " | 28"              | 37"                 | 370 | 59             |  |
| ADDC-78    | 3     | 2      | 4    | 4       | 6.9  | 1/3 | 115/20/1 | 5-15P        | 80"                 | 28 1/2"          | 36 <sup>3/4</sup> " | 396 | 68             |  |
| ADDC-94    | 3     | 2      | 4    | 5       | 7.2  | 1/3 | 115/60/1 | 5-15P        | 95 <sup>1/2</sup> " | 28"              | 37"                 | 409 | 81             |  |