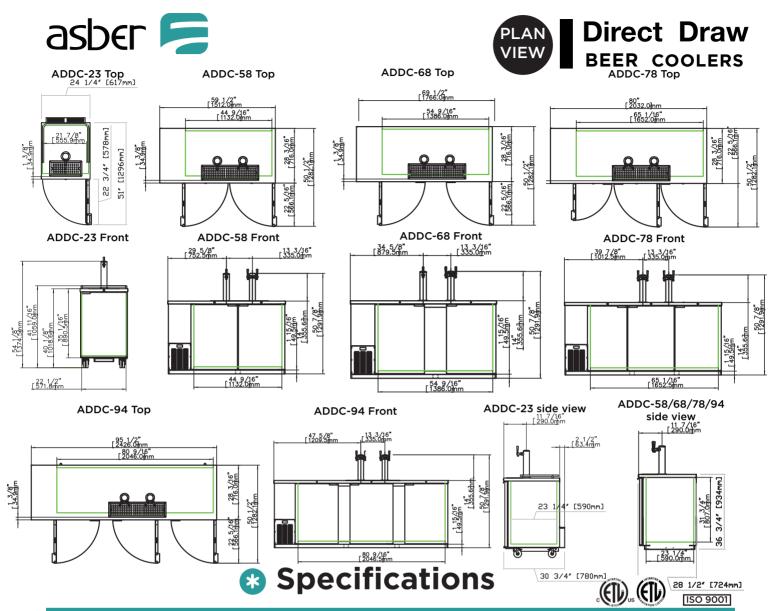

# OPTIONS 🚷 ACCESSORIES

Single / Double draft towers / 3" Rails Casters / 6" Adjustable stainless steel legs / Dunnage floor / 220v-50Hz-1Phase Stainless Steel Bar Equipment

| MODEL      | DOORS | TOWERS | TAPS | BARRELS | AMPS | HP  | VOLTAGE  | NEMA<br>PLUG | Cabine<br>L         | et Dimensi<br>D* | ons<br>H            |     | oping<br>Cubes |  |
|------------|-------|--------|------|---------|------|-----|----------|--------------|---------------------|------------------|---------------------|-----|----------------|--|
| SOLID DOOR |       |        |      |         |      |     |          |              |                     |                  |                     |     |                |  |
| ADDC-23    | 1     | 1      | 1    | 1       | 2.5  | 1/6 | 115/60/1 | 5-15P        | 24 <sup>1/4</sup> " | 30 1/2"          | 40 <sup>1/8</sup> " | 165 | 23             |  |
| ADDC-58    | 2     | 2      | 3    | 3       | 6.6  | 1/3 | 115/60/1 | 5-15P        | 59 <sup>1/2</sup> " | 28"              | 37"                 | 314 | 51             |  |
| ADDC-68    | 2     | 2      | 3    | 3       | 6.6  | 1/3 | 115/60/1 | 5-15P        | 69 <sup>1/2</sup> " | 28"              | 37"                 | 370 | 59             |  |
| ADDC-78    | 3     | 2      | 4    | 4       | 6.9  | 1/3 | 115/20/1 | 5-15P        | 80"                 | 28 1/2"          | 36 <sup>3/4</sup> " | 396 | 68             |  |
| ADDC-94    | 3     | 2      | 4    | 5       | 7.2  | 1/3 | 115/60/1 | 5-15P        | 95 <sup>1/2</sup> " | 28"              | 37"                 | 409 | 81             |  |

\* Depth does not include 1" bumper