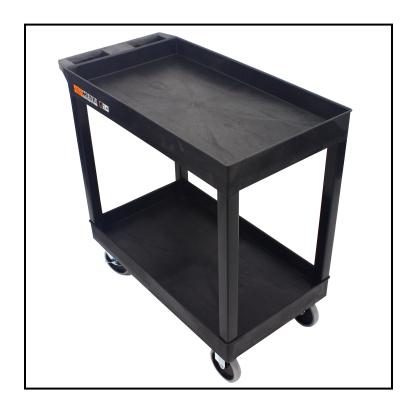

## **Small 2 Shelf Utility Cart** 7002

Sturdy Structural Foam will not rust, dent, chip or peel

## **Features**

- Perfect for transporting equipment, tools, and other heavy loads in any environment
- Attractive for use in offices, restaurants and other high profile areas
- Rounded corners protect walls and furniture

| Item | Description | Color/Scent | Size                                                                   | Private<br>Labeling | Case<br>Weight | Case<br>Cube | Packaging |
|------|-------------|-------------|------------------------------------------------------------------------|---------------------|----------------|--------------|-----------|
| 7002 | Gray        | Gray        | Shelves - 31.25" L x 17.125" W x 2.5" H - Bottom Shelf Clearance - 23" | No                  | 23.50 lb       | 3.42         | 1/cs      |