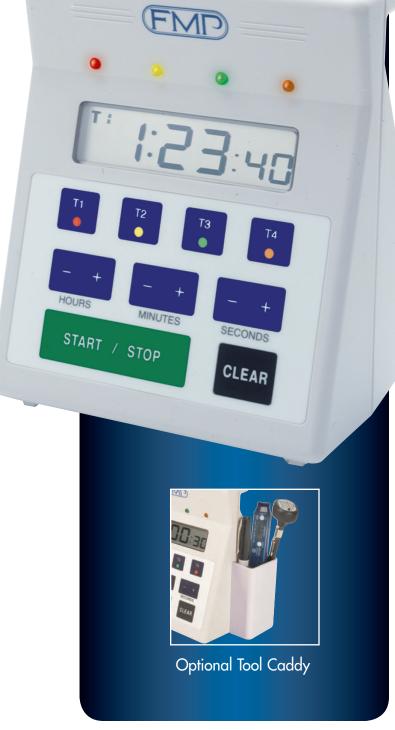

In addition to distinctive alarm beepers for each time cycle, color-coded lights and time cycle buttons allow for quick and effective visual notification of all completed time cycles. Lights benefit the hearing impaired.

## No. 151-7500

- 4 countdown timers with memory recall
- 10-hour countdown
- Adjustable by the hour, minute, and second
- Water resistant keypad and housing
- 7" high
- Large ¾" high LCD display
- Requires 9 volt battery (included) or AC adaptor (not included)
- Non-skid feet
- Can be wall mounted
- Antimicrobial plastic housing

## **ACCESSORIES**

No. 151-1055 Digital timer tool caddy
No. 151-1052 AC power adaptor

Franklin Machine Products

Parts and Accessories for the Foodservice Industry

800-257-7737 • 1-609-267-3700

24-Hour Fax: 800-255-9866 • 1-609-288-9058