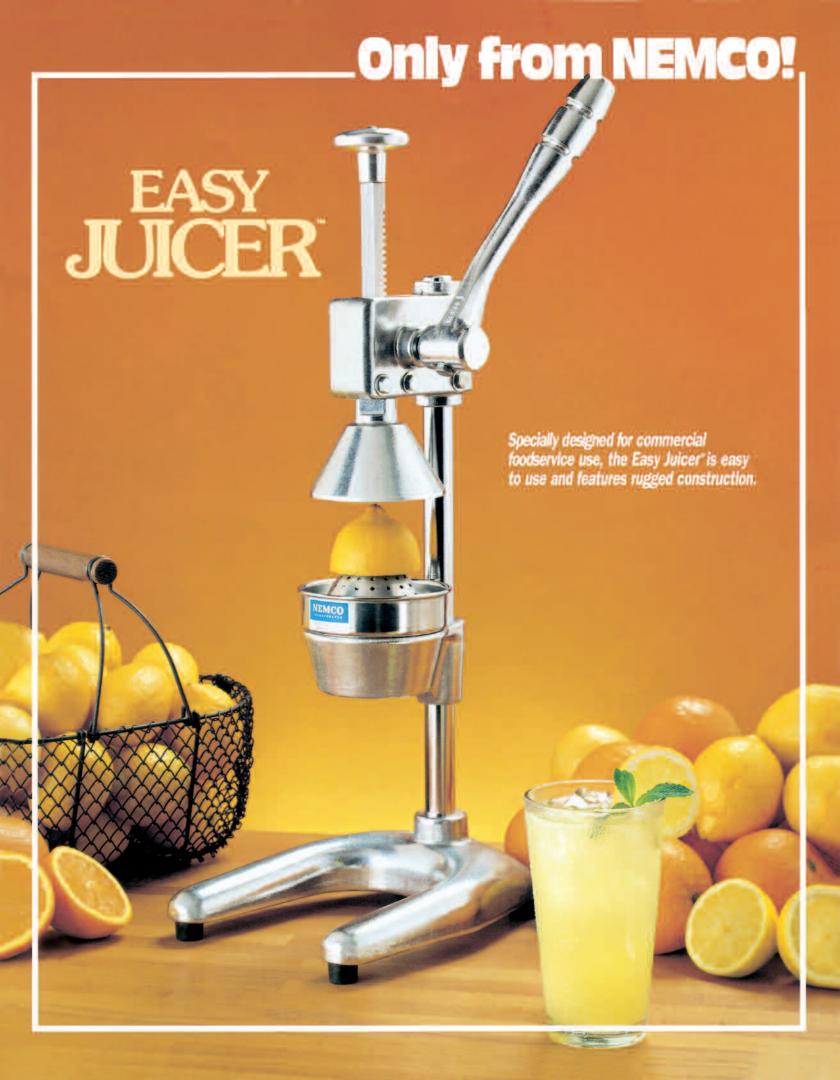

**EASY JUICER** 

The Easy Juicer™ is designed for commercial foodservice use.

 Easy to grip ergonomic handle is specially designed to minimize fatigue and increase leverage.

 Stainless steel pinion is supported between two, self-lubricating bronze bearings.

Removable strainer and funnel

 Powerful: 20:1 mechanical advantage squeezes out every ounce of juice.

## **Unique features include:**

- Stainless steel rack and pinion to prevent tooth chipping.
- Solid, high strength steel post for rigidity.
- Aluminium and stainless steel construction, all stainless steel fasteners.